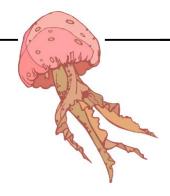

Now find only the invertebrates in the puzzle. Animals that are not invertebrates will not be hidden in the puzzle. Words are hidden  $\rightarrow$ ,  $\downarrow$ , and  $\searrow$ .

F R G S E A C S H A R H U M S D B O F R H O J E L L Y F I S H R