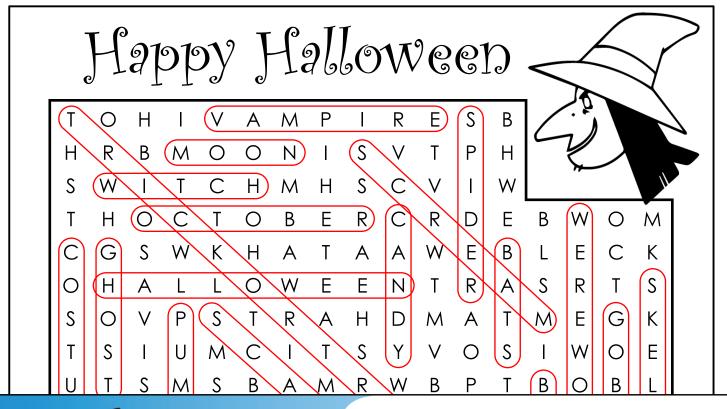

Please log in to download the printable version of this worksheet.

| L |                |           |          |  |
|---|----------------|-----------|----------|--|
| l | HALLOWEEN      | GRAVEYARD | SCREAM   |  |
| l | BROOM          | BATS      | Skeleton |  |
| l | CANDY          | GHOST     | SPIDER   |  |
|   | COSTUME        | MOON      | VAMPIRE  |  |
| l | FRIGHT         | OCTOBER   | WEREWOLF |  |
|   | TRICK-OR-TREAT | PUMPKIN   | WITCH    |  |
|   | HAUNTED HOUSE  | SCARE     | GOBLIN   |  |
|   |                |           |          |  |

## **ANSWER KEY**





## Preview

Please log in to download the printable version of this worksheet.

| HALLOWEEN      | GRAVEYARD | SCREAM   |  |
|----------------|-----------|----------|--|
| BROOM          | BATS      | SKELETON |  |
| CANDY          | GHOST     | SPIDER   |  |
| COSTUME        | MOON      | VAMPIRE  |  |
| FRIGHT         | OCTOBER   | WEREWOLF |  |
| TRICK-OR-TREAT | PUMPKIN   | WITCH    |  |
| haunted house  | SCARE     | GOBLIN   |  |
|                |           |          |  |