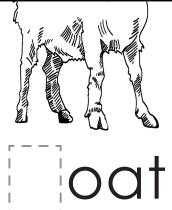

## Missing Initial Sounds

Write the missing letter for each word. Then write the word.

oat