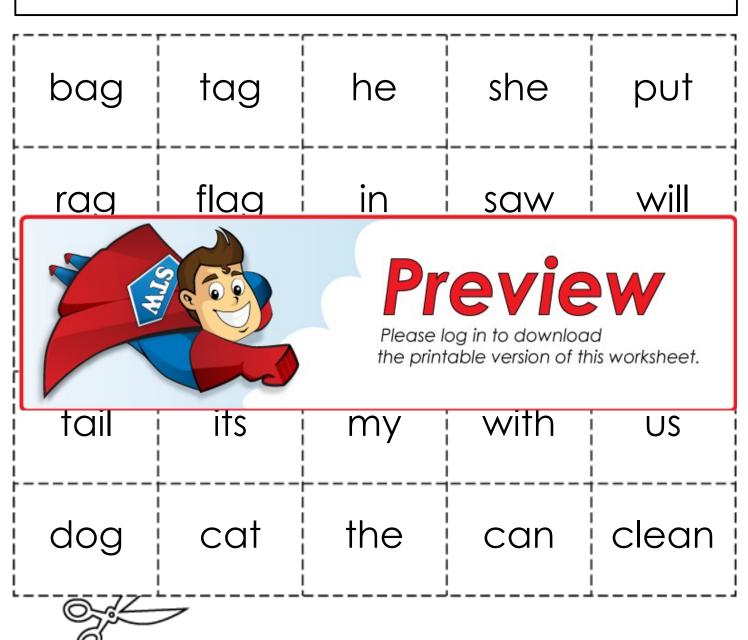

## Let's Make Sentences!

-ag words

Cut out the words. Rearrange them on the table to make sentences. Try to use an "ag" word in each sentence.

examples: She can clean with the <u>rag</u>. The dog can <u>wag</u> its tail.

Write the sentences on the lined paper. Don't forget to begin each sentence with a capital letter and end it with a period.

Super Teacher Worksheets - <u>www.superteacherworksheets.com</u>

| Var       | ne:                                                                                                                                             |
|-----------|-------------------------------------------------------------------------------------------------------------------------------------------------|
|           | Let's Make Sentences!  -ag words                                                                                                                |
| Begin e   | ur word cards to make sentences. Write the sentences. each sentence with a capital letter and end it with a period. any sentences can you make? |
| 1.        |                                                                                                                                                 |
| 2.        |                                                                                                                                                 |
|           | Preview Please log in to download the printable version of this worksheet.                                                                      |
| 4.        |                                                                                                                                                 |
| 5.        |                                                                                                                                                 |
| <b>5.</b> |                                                                                                                                                 |