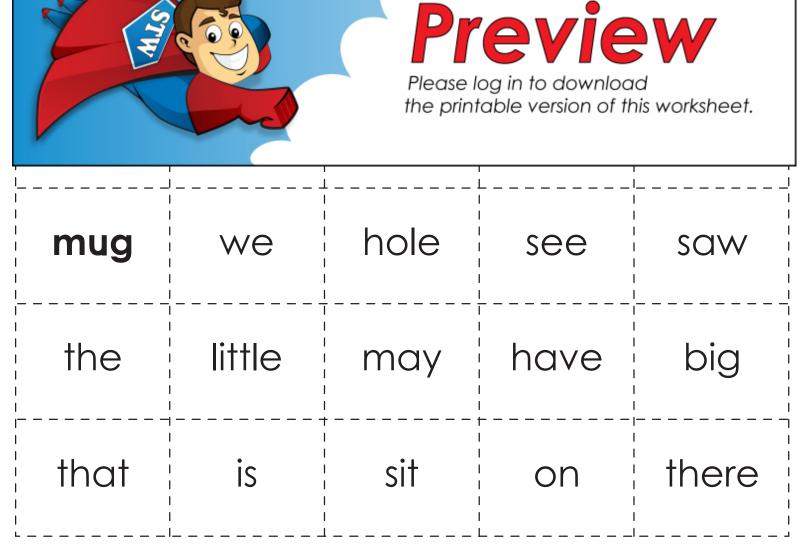

## Let's Make Sentences

-ug words

Cut out the words. Rearrange them on the table to make sentences. Try to use an "ug" word in each sentence.

examples: That is my mug.

I <u>dug</u> a hole.

We sit on the rug.

Write the sentences on the lined paper. Don't forget to begin each sentence with a capital letter and end it with a period or question mark.

| lame: |                                                                                                                                                                             |
|-------|-----------------------------------------------------------------------------------------------------------------------------------------------------------------------------|
|       | Let's Make Sentences                                                                                                                                                        |
| Begir | your word cards to make sentences. Write the sentences.  In each sentence with a capital letter and end it with a period or question mark.  In many sentences can you make? |
| 1.    |                                                                                                                                                                             |
|       | Preview Please log in to download the printable version of this worksheet.                                                                                                  |
| 4.    |                                                                                                                                                                             |
| 5.    |                                                                                                                                                                             |
| 6.    |                                                                                                                                                                             |