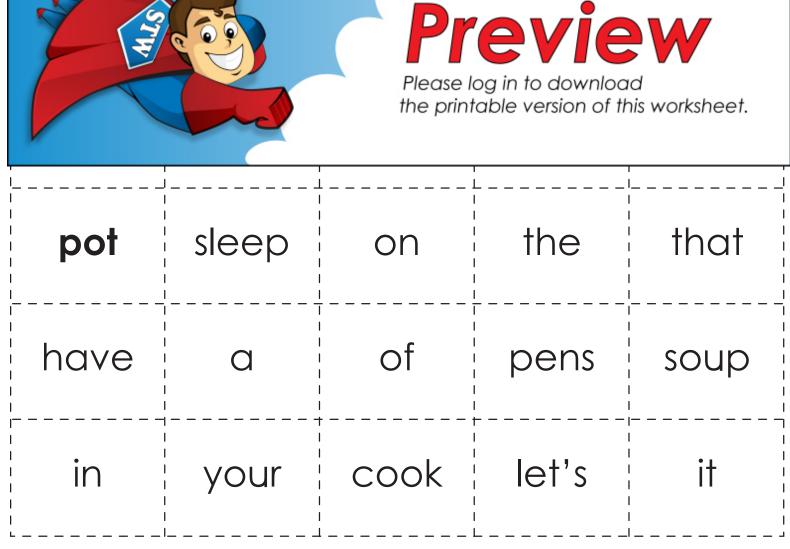

## Let's Make Sentences

-ot words

Cut out the words. Rearrange them on the table to make sentences. Try to use an "ot" word in each sentence.

examples: Let's cook it in the <u>pot</u>.

I will sleep on the <u>cot</u>. I have got a lot of pens.