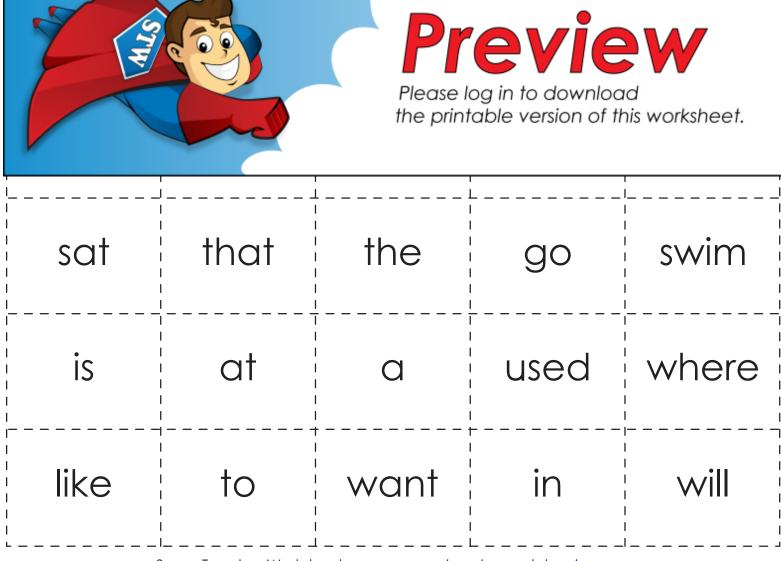

## Let's Make Sentences

-ool words

Cut out the words. Rearrange them on the table to make sentences. Try to use an "ool" word in each sentence.

examples: She will swim in the pool.

Dad used the tool.

School is where I go to learn.