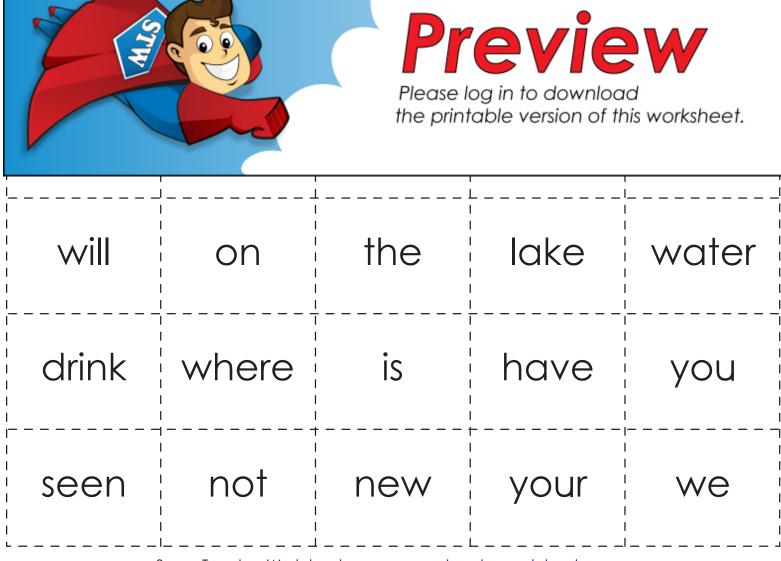

## Let's Make Sentences

-oat words

Cut out the words. Rearrange them on the table to make sentences. Try to use an "oat" word in each sentence.

**examples:** The <u>boat</u> will <u>float</u>.

The <u>goat</u> can drink the water. Where is your new coat?