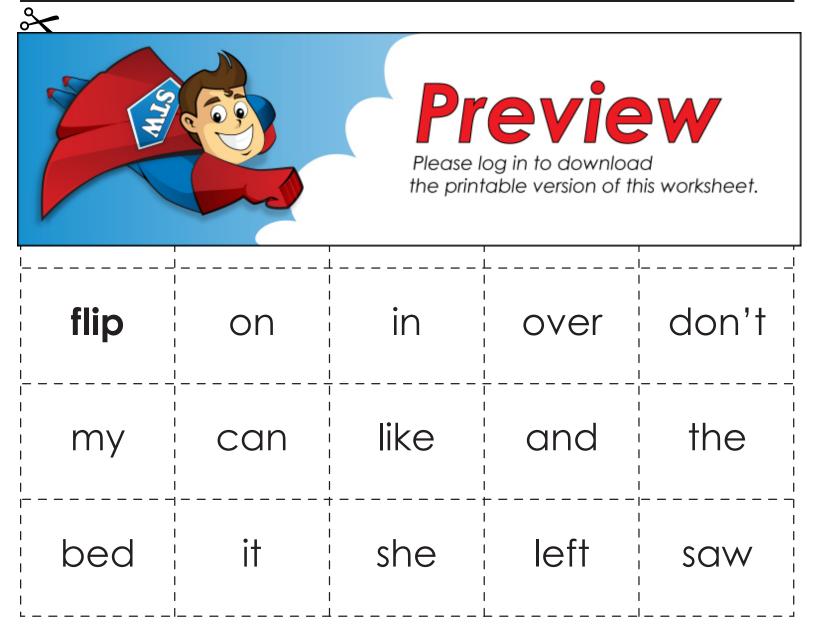

## Let's Make Sentences

-ip words

Cut out the words. Rearrange them on the table to make sentences. Try to use an "ip" word in each sentence.

**examples:** Don't <u>tip</u> it over. I saw a <u>ship</u> on the water. I can <u>skip</u> over it.