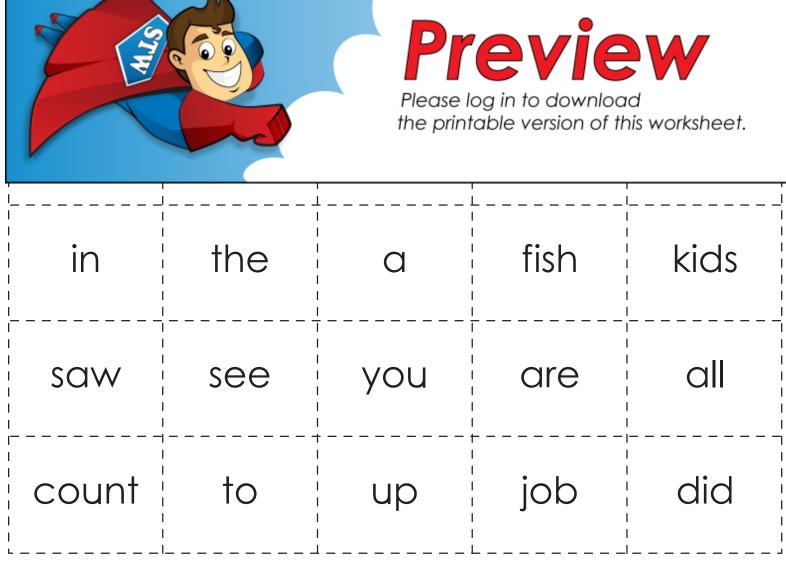

| lame: |                                                                                                                                                                             |
|-------|-----------------------------------------------------------------------------------------------------------------------------------------------------------------------------|
|       | Let's Make Sentences                                                                                                                                                        |
| Begir | your word cards to make sentences. Write the sentences.  In each sentence with a capital letter and end it with a period or question mark.  In many sentences can you make? |
| 1.    |                                                                                                                                                                             |
|       | Preview Please log in to download the printable version of this worksheet.                                                                                                  |
| 4.    |                                                                                                                                                                             |
| 5.    |                                                                                                                                                                             |
| 6.    |                                                                                                                                                                             |