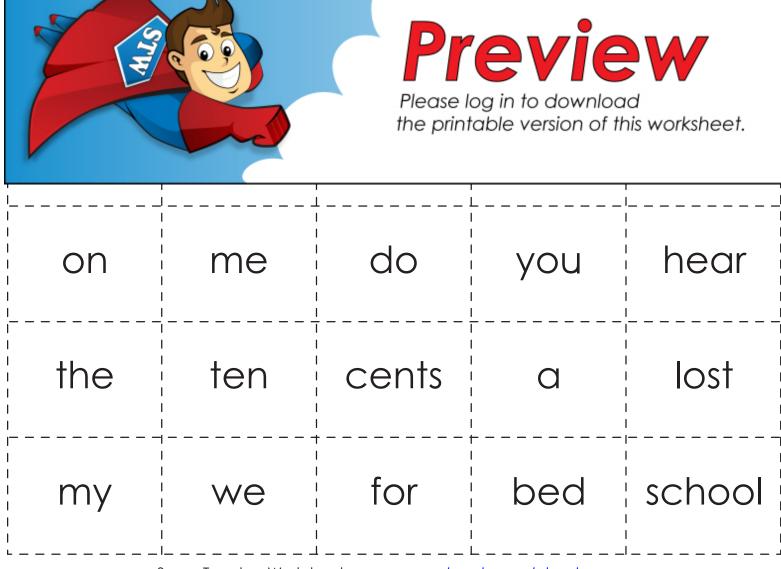

## Let's Make Sentences

-ime words

Cut out the words. Rearrange them on the table to make sentences. Try to use an "ime" word in each sentence.

examples: It is time for school.

A <u>dime</u> is ten cents. We have some slime.