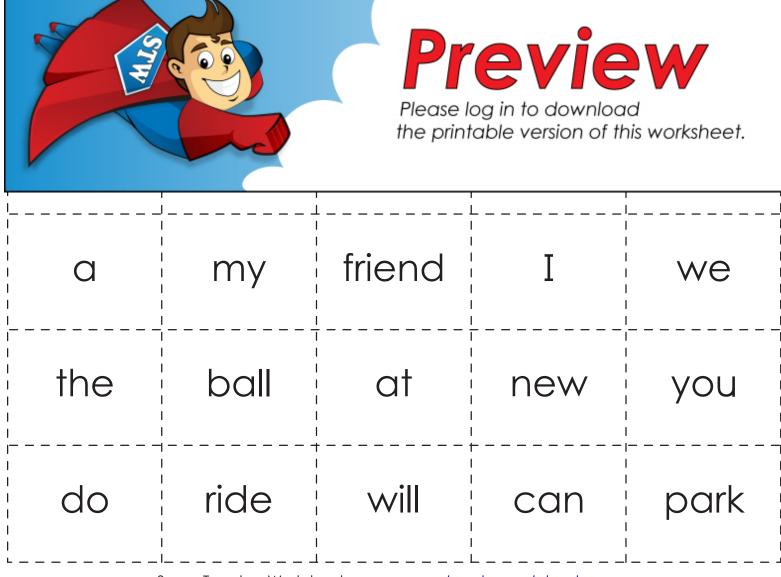

## Let's Make Sentences

-ike words

Cut out the words. Rearrange them on the table to make sentences. Try to use an "ike" word in each sentence.

examples: Do you like my new ball?

I can ride my <u>bike</u>. <u>Mike</u> would <u>like</u> to <u>hike</u>.

Write the sentences on the lined paper. Don't forget to begin each sentence with a capital letter and end it with a period or question mark.

| lame: |                                                                                                                                                                             |
|-------|-----------------------------------------------------------------------------------------------------------------------------------------------------------------------------|
|       | Let's Make Sentences                                                                                                                                                        |
| Begir | your word cards to make sentences. Write the sentences.  In each sentence with a capital letter and end it with a period or question mark.  In many sentences can you make? |
| 1.    |                                                                                                                                                                             |
|       | Preview Please log in to download the printable version of this worksheet.                                                                                                  |
| 4.    |                                                                                                                                                                             |
| 5.    |                                                                                                                                                                             |
| 6.    |                                                                                                                                                                             |