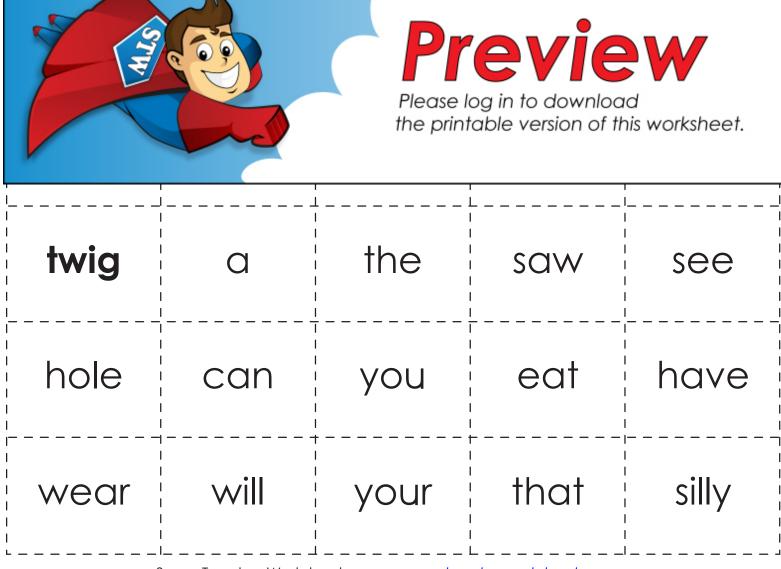

## Let's Make Sentences

-ig words

Cut out the words. Rearrange them on the table to make sentences. Try to use an "ig" word in each sentence.

examples: I can eat a fig.

He saw a big pig.

Will you wear that silly wig?