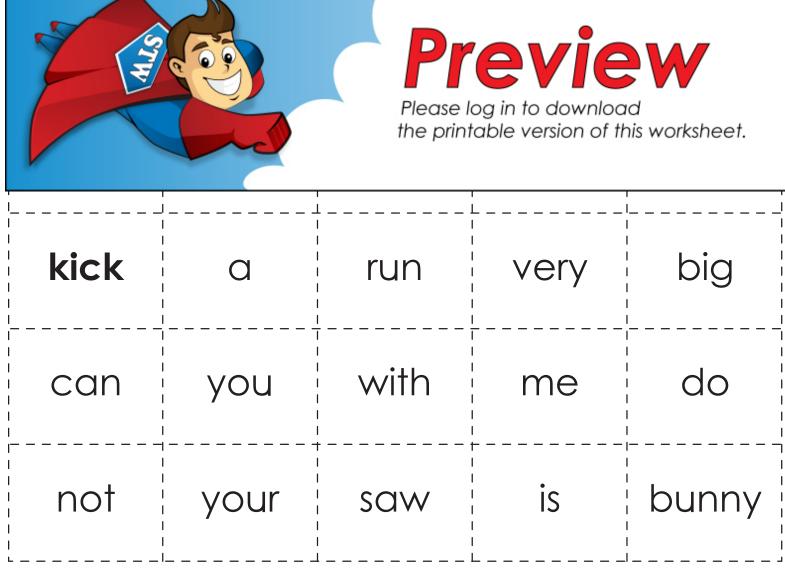

## Let's Make Sentences

-ick words

Cut out the words. Rearrange them on the table to make sentences. Try to use an "ick" word in each sentence.

examples: Do not kick me.

The bunny is <u>quick</u>. Pick up the stick.