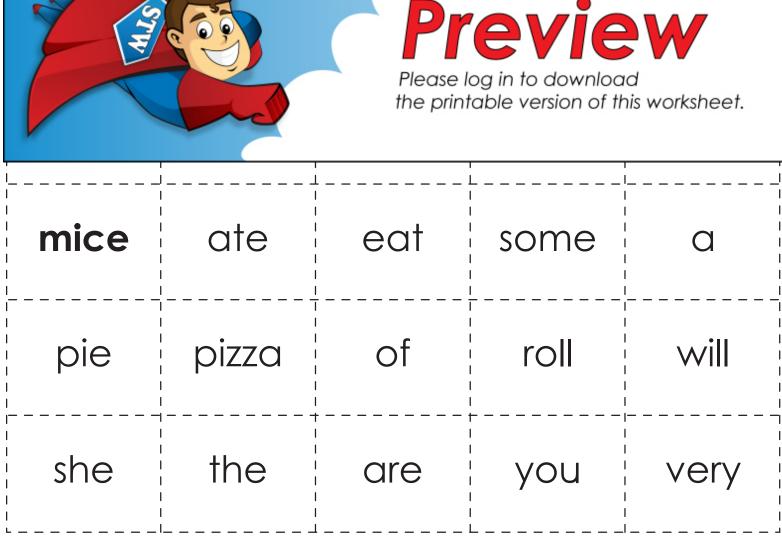

## Let's Make Sentences

-ice words

Cut out the words. Rearrange them on the table to make sentences. Try to use an "ice" word in each sentence.

examples: We saw two mice.

Roll the <u>dice</u>.

I ate a slice of pie.

Write the sentences on the lined paper. Don't forget to begin each sentence with a capital letter and end it with a period or question mark.

| lame: |                                                                                                                                                                             |
|-------|-----------------------------------------------------------------------------------------------------------------------------------------------------------------------------|
|       | Let's Make Sentences                                                                                                                                                        |
| Begir | your word cards to make sentences. Write the sentences.  In each sentence with a capital letter and end it with a period or question mark.  In many sentences can you make? |
| 1.    |                                                                                                                                                                             |
|       | Preview Please log in to download the printable version of this worksheet.                                                                                                  |
| 4.    |                                                                                                                                                                             |
| 5.    |                                                                                                                                                                             |
| 6.    |                                                                                                                                                                             |