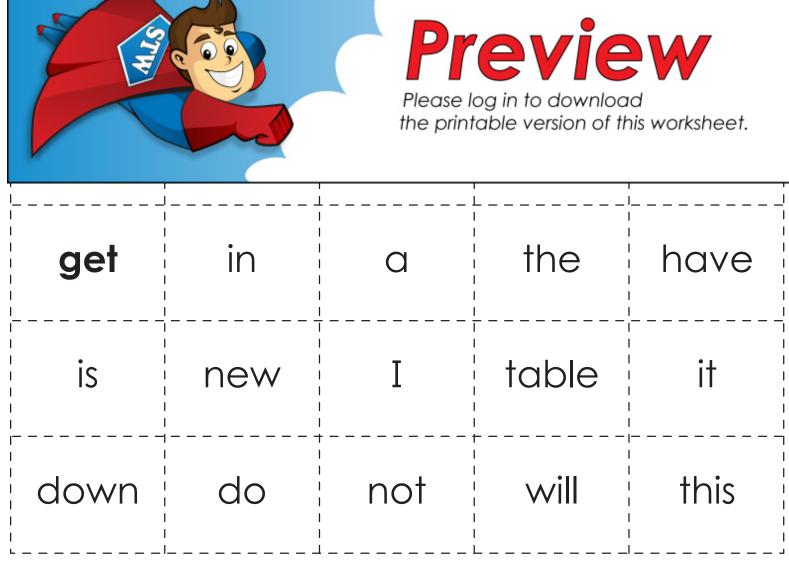

## Let's Make Sentences

-et words

Cut out the words. Rearrange them on the table to make sentences. Try to use an "et" word in each sentence.

examples: This is a <u>net</u>.

I have a new <u>pet</u>. Set the table.