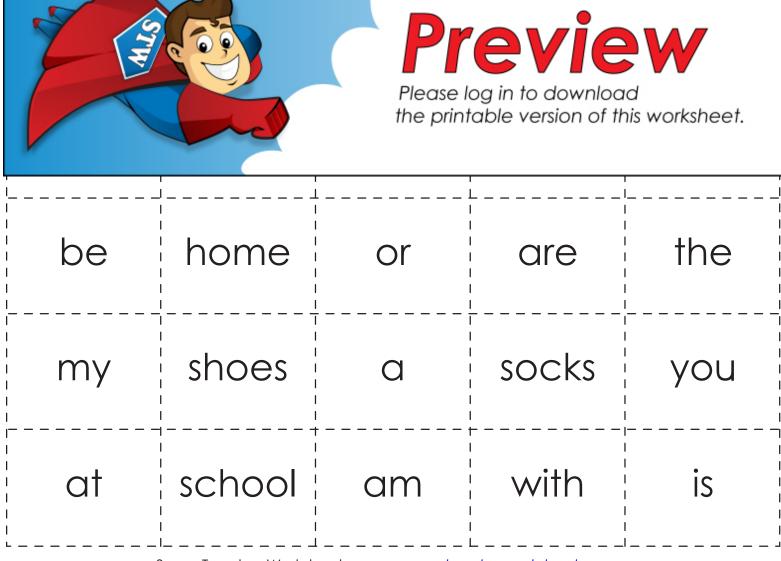

## Let's Make Sentences

-ere words

Cut out the words. Rearrange them on the table to make sentences. Try to use an "ere" word in each sentence.

examples: I am here.

Where are my socks? Were you at school?