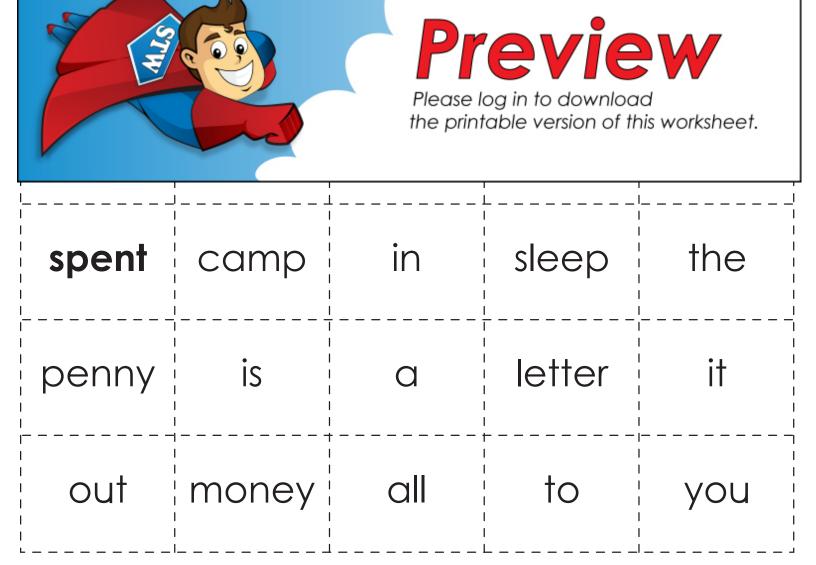

## Let's Make Sentences

-ent words

Cut out the words. Rearrange them on the table to make sentences. Try to use an "ent" word in each sentence.

**examples:** We <u>spent</u> all the money.

We will camp in a <u>tent</u>. Mom and Dad <u>went</u> out.