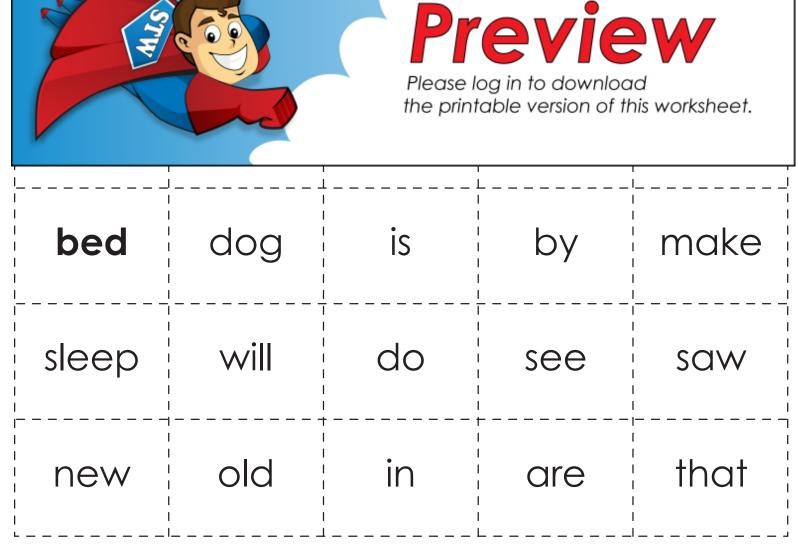

Write the sentences on the lined paper. Don't forget to begin each sentence with a capital letter and end it with a period or question mark.

| lame: |                                                                                                                                                                             |
|-------|-----------------------------------------------------------------------------------------------------------------------------------------------------------------------------|
|       | Let's Make Sentences                                                                                                                                                        |
| Begir | your word cards to make sentences. Write the sentences.  In each sentence with a capital letter and end it with a period or question mark.  In many sentences can you make? |
| 1.    |                                                                                                                                                                             |
|       | Preview Please log in to download the printable version of this worksheet.                                                                                                  |
| 4.    |                                                                                                                                                                             |
| 5.    |                                                                                                                                                                             |
| 6.    |                                                                                                                                                                             |