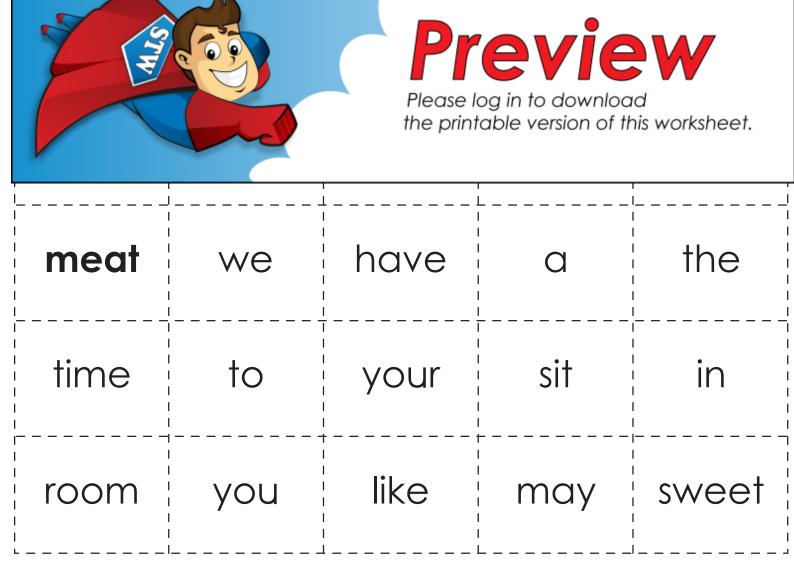

## Let's Make Sentences

-eat words

Cut out the words. Rearrange them on the table to make sentences. Try to use an "eat" word in each sentence.

**examples:** May we have a sweet <u>treat?</u>

Do not <u>cheat</u>. Do you like meat?