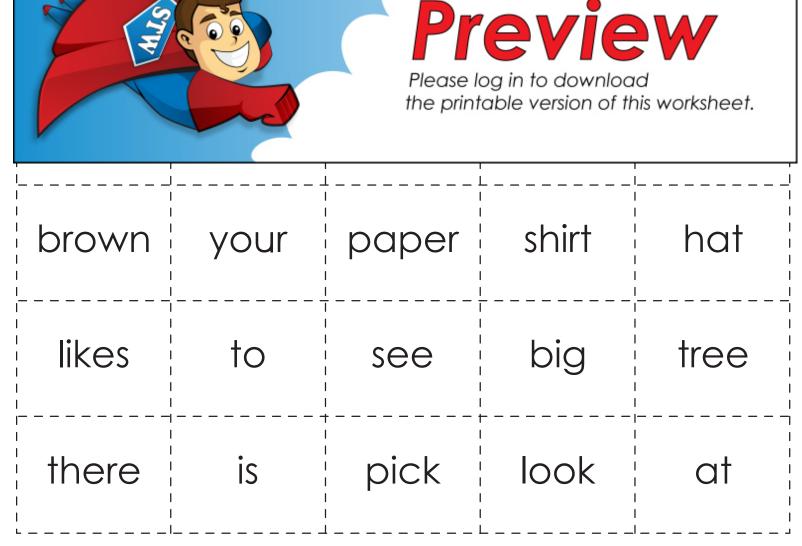

I will pick the <u>pear</u>. She will tear the paper.

Write the sentences on the lined paper. Don't forget to begin each sentence with a capital letter and end it with a period or question mark.

| lame: |                                                                                                                                                                             |
|-------|-----------------------------------------------------------------------------------------------------------------------------------------------------------------------------|
|       | Let's Make Sentences                                                                                                                                                        |
| Begir | your word cards to make sentences. Write the sentences.  In each sentence with a capital letter and end it with a period or question mark.  In many sentences can you make? |
| 1.    |                                                                                                                                                                             |
|       | Preview Please log in to download the printable version of this worksheet.                                                                                                  |
| 4.    |                                                                                                                                                                             |
| 5.    |                                                                                                                                                                             |
| 6.    |                                                                                                                                                                             |