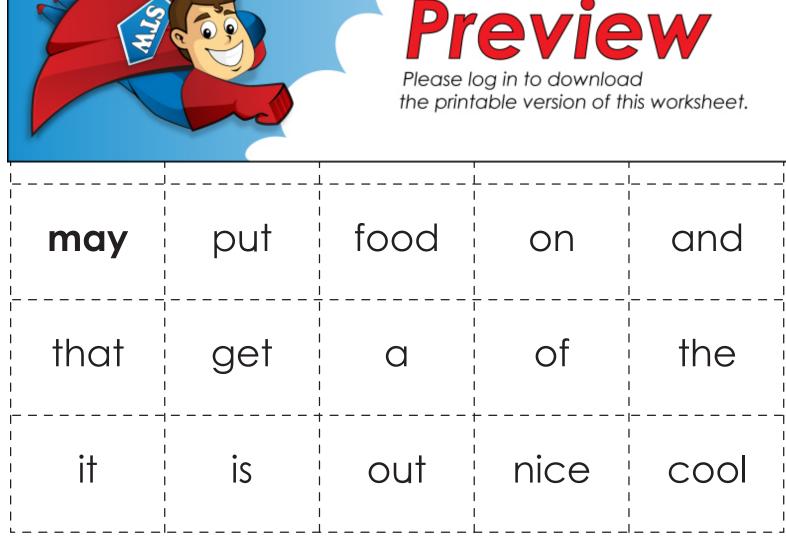

## Let's Make Sentences

-ay words

Cut out the words. Rearrange them on the table to make sentences. Try to use an "ay" word in each sentence.

**examples:** Stay with your friend.

Get out of the <u>way</u>.

Put your food on the tray.

Write the sentences on the lined paper. Don't forget to begin each sentence with a capital letter and end it with a period or question mark.

| lame: |                                                                                                                                                                             |
|-------|-----------------------------------------------------------------------------------------------------------------------------------------------------------------------------|
|       | Let's Make Sentences                                                                                                                                                        |
| Begir | your word cards to make sentences. Write the sentences.  In each sentence with a capital letter and end it with a period or question mark.  In many sentences can you make? |
| 1.    |                                                                                                                                                                             |
|       | Preview Please log in to download the printable version of this worksheet.                                                                                                  |
| 4.    |                                                                                                                                                                             |
| 5.    |                                                                                                                                                                             |
| 6.    |                                                                                                                                                                             |