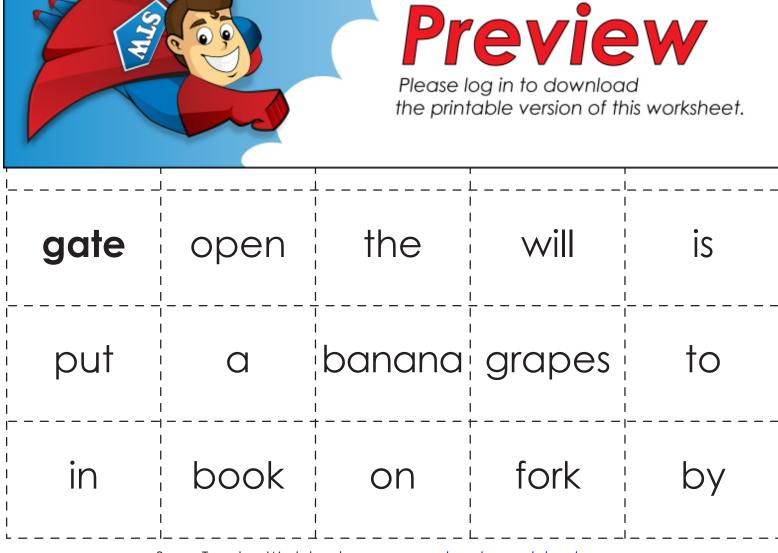

## Let's Make Sentences

-ate words

Cut out the words. Rearrange them on the table to make sentences. Try to use an "ate" word in each sentence.

examples: The fork is by my plate.

My sister is late.

I will skate with my brother.

Write the sentences on the lined paper. Don't forget to begin each sentence with a capital letter and end it with a period or question mark.

| lame: |                                                                                                                                                                             |
|-------|-----------------------------------------------------------------------------------------------------------------------------------------------------------------------------|
|       | Let's Make Sentences                                                                                                                                                        |
| Begir | your word cards to make sentences. Write the sentences.  In each sentence with a capital letter and end it with a period or question mark.  In many sentences can you make? |
| 1.    |                                                                                                                                                                             |
|       | Preview Please log in to download the printable version of this worksheet.                                                                                                  |
| 4.    |                                                                                                                                                                             |
| 5.    |                                                                                                                                                                             |
| 6.    |                                                                                                                                                                             |