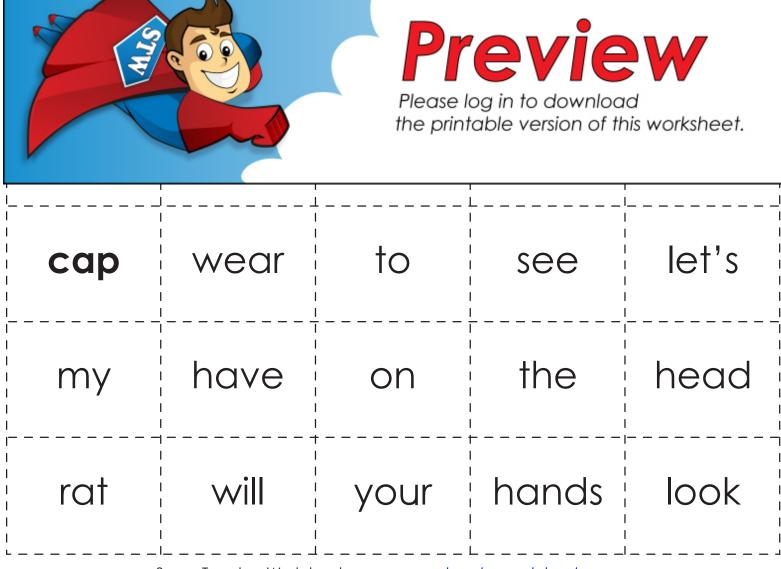

## Let's Make Sentences

-ap words

Cut out the words. Rearrange them on the table to make sentences. Try to use an "ap" word in each sentence.

**examples:** Let's look at the <u>map</u>. I want to take a <u>nap</u>. We will trap the rat.

Write the sentences on the lined paper. Don't forget to begin each sentence with a capital letter and end it with a period or question mark.

| lame: |                                                                                                                                                                             |
|-------|-----------------------------------------------------------------------------------------------------------------------------------------------------------------------------|
|       | Let's Make Sentences                                                                                                                                                        |
| Begir | your word cards to make sentences. Write the sentences.  In each sentence with a capital letter and end it with a period or question mark.  In many sentences can you make? |
| 1.    |                                                                                                                                                                             |
|       | Preview Please log in to download the printable version of this worksheet.                                                                                                  |
| 4.    |                                                                                                                                                                             |
| 5.    |                                                                                                                                                                             |
| 6.    |                                                                                                                                                                             |