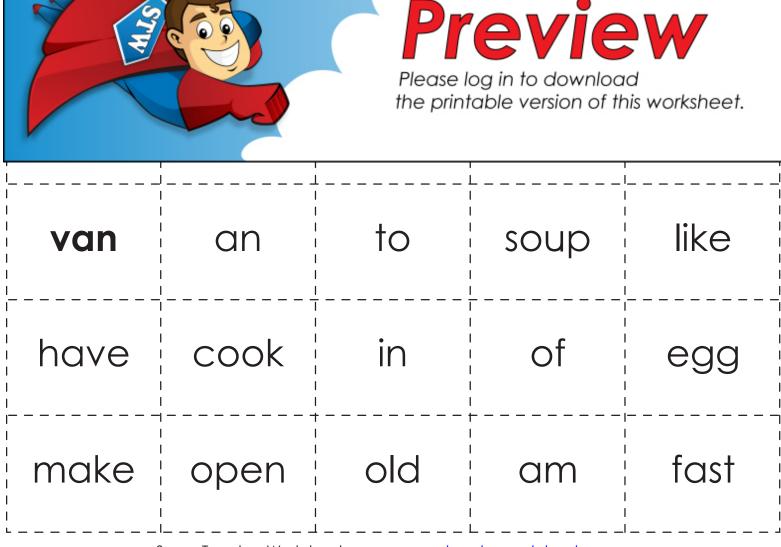

## Let's Make Sentences

-an words

Cut out the words. Rearrange them on the table to make sentences. Try to use an "an" word in each sentence.

**examples:** She <u>ran</u> fast.

I am <u>an</u> old <u>man</u>. She drives the van.