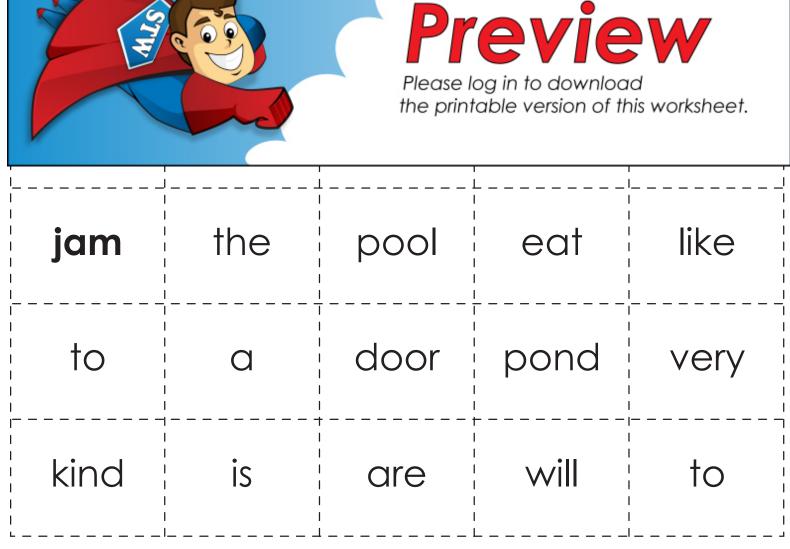

## Let's Make Sentences

-am words

Cut out the words. Rearrange them on the table to make sentences. Try to use an "am" word in each sentence.

examples: We like to eat jam.

I <u>am</u> very kind.

Sam <u>swam</u> in the pool.