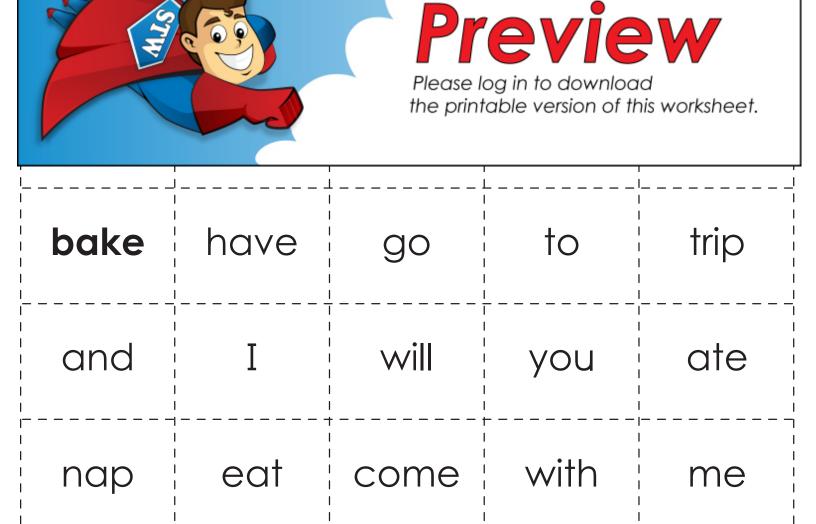

## Let's Make Sentences

-ake words

Cut out the words. Rearrange them on the table to make sentences. Try to use an "ake" word in each sentence.

**examples:** Will you <u>rake</u> with me?

Will you <u>bake</u> with me?
I saw a snake by the <u>lake</u>.

Write the sentences on the lined paper. Don't forget to begin each sentence with a capital letter and end it with a period or question mark.

| lame: |                                                                                                                                                                             |
|-------|-----------------------------------------------------------------------------------------------------------------------------------------------------------------------------|
|       | Let's Make Sentences                                                                                                                                                        |
| Begir | your word cards to make sentences. Write the sentences.  In each sentence with a capital letter and end it with a period or question mark.  In many sentences can you make? |
| 1.    |                                                                                                                                                                             |
|       | Preview Please log in to download the printable version of this worksheet.                                                                                                  |
| 4.    |                                                                                                                                                                             |
| 5.    |                                                                                                                                                                             |
| 6.    |                                                                                                                                                                             |