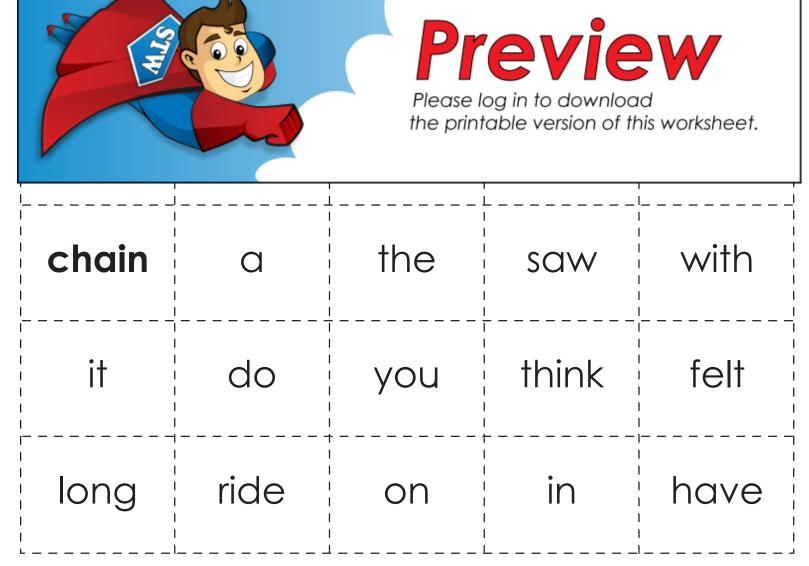

## Let's Make Sentences

-ain words

Cut out the words. Rearrange them on the table to make sentences. Try to use an "ain" word in each sentence.

examples: I will ride on a train.

Do you think it will <u>rain?</u> He will pull the <u>chain</u>.