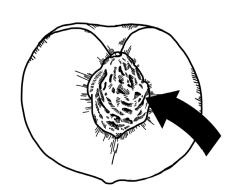

## **Missing Initial Sounds**

Write the missing letter for each word. Then write the word.