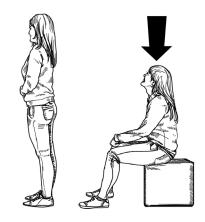

## **Missing Initial Sounds**

Write the missing letter for each word. Then write the word.