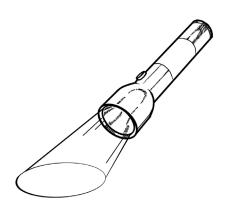

## **Missing Initial Sounds**

Write the missing letter for each word. Then write the word.