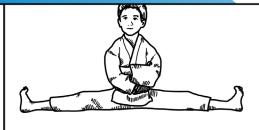

## **Missing Initial Sounds**

Write the missing letter for each word. Then write the word.