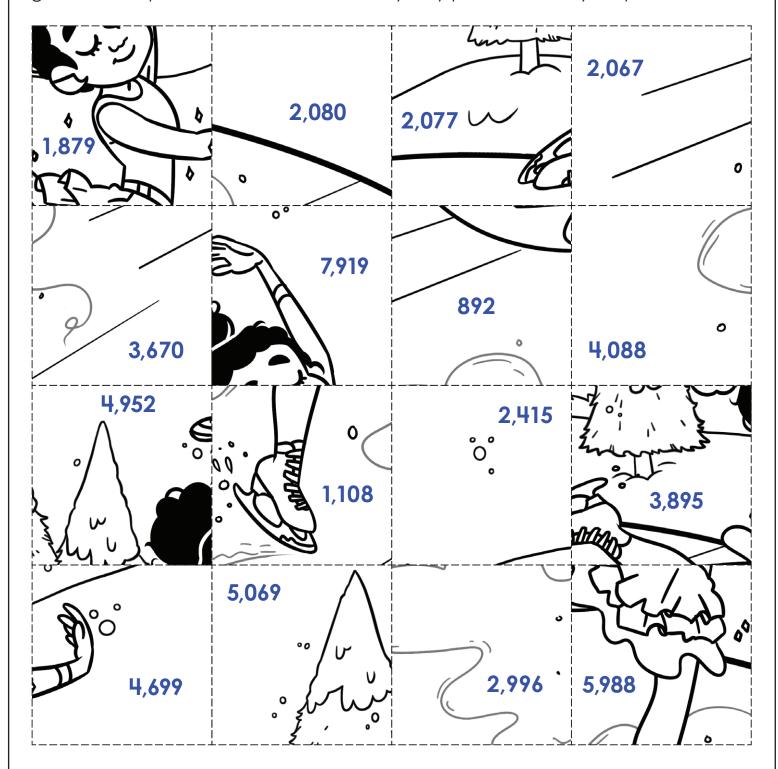

## Math Puzzle Picture

Solve the equations below. Then cut out the picture squares. Match the number printed on the picture squares to your answers below and glue them in place to unscramble the mystery picture. Color your picture.

| 5,642        | 5,837        | 8,820        | 3,162        |
|--------------|--------------|--------------|--------------|
| <u>- 573</u> | - 885        | <u>- 901</u> | <u>- 747</u> |
| 2,452        | 4,493        | 2,798        | 5,028        |
| <u>– 375</u> | <u>- 598</u> | <u>- 919</u> | <u>- 329</u> |
| 2,602        | 1,738        | 6,116        | 2,760        |
| <u>- 535</u> | - 846        | <u>– 128</u> | <u>– 680</u> |
| 4,996        | 3,718        | 1,593        | 3,949        |
| <u>-</u> 908 | - 722        | - 485        | <u>- 279</u> |