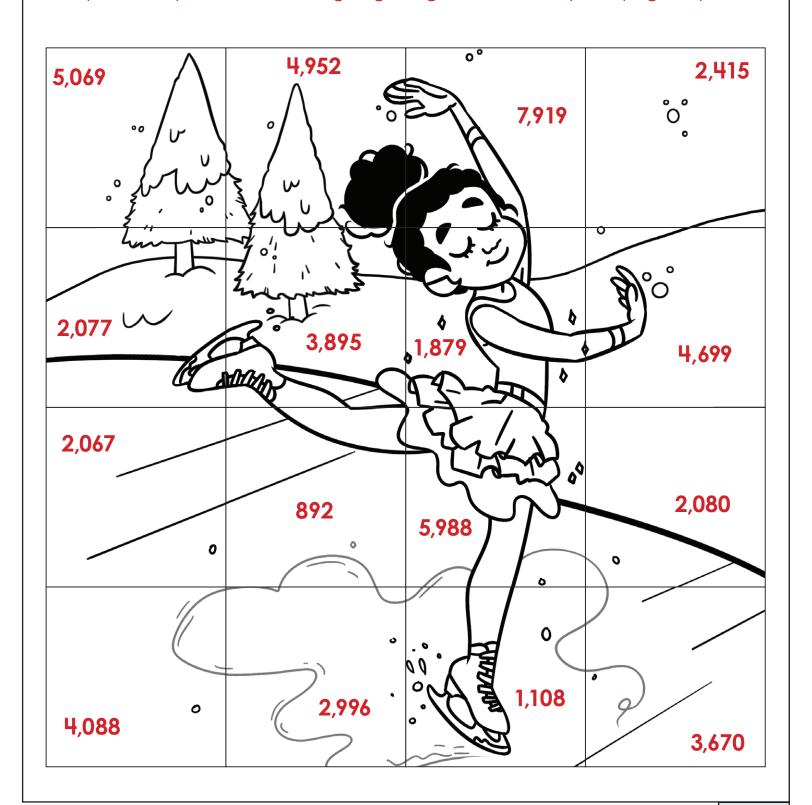

## Math Puzzle Picture

Solve the equations below. Then cut out the picture squares. Match the number printed on the picture squares to your answers below and glue them in place to unscramble the mystery picture. Color your picture.

## Math Puzzle Picture

**Note to teachers:** You may wish to keep page 2 until after page 1 has been completed to prevent estimating or getting the answers by studying the puzzle.