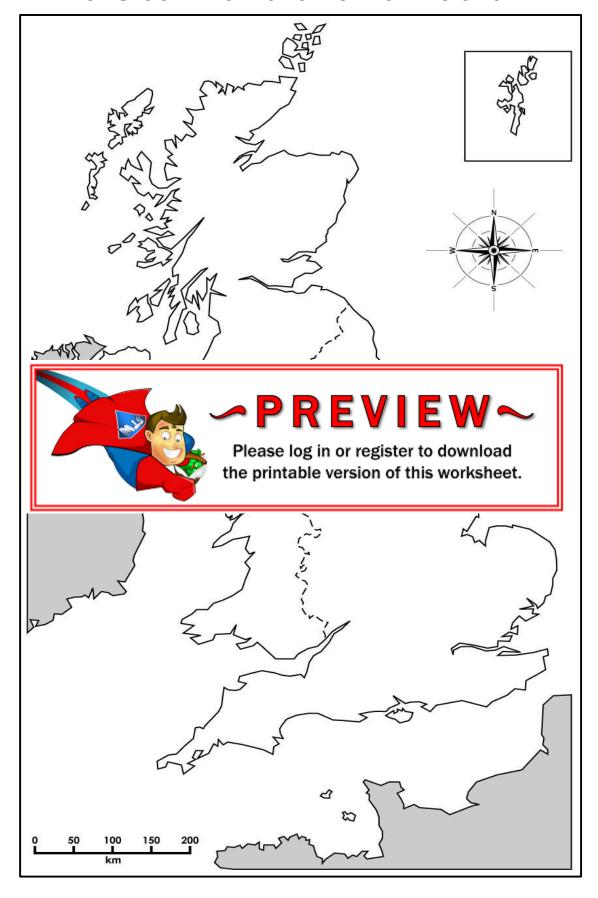

## **United Kingdom Map Activity**

To complete your map of the United Kingdom, follow the directions below. Be sure you write and color neatly.

2. Label the following countries: England

Wales Scotland

Northarn Iraland

3. Label tl

Alianlic Ocean

4. Label the following nations: France

Ireland

Colour all of the water on the map light blue.Be sure you colour lightly so your words can still be seen.

**6.** Colour the countries as follows: England - Green

Ireland - Orange Scotland - Red Wales - Purple

Super Teacher Worksheets - www.superteacherworksheets.com