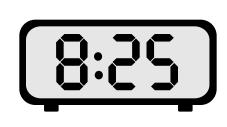

What time is it? five minutes after ten five minutes to elven five minutes after twelve

What time is it? twenty-five minutes after nine twenty-five minutes to eight twenty-five minutes after eight

What time is it? twenty minutes to nine twenty-five minutes to nine twenty minutes after nine