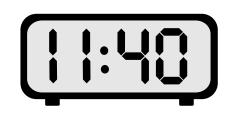

What time is it? twenty minutes to twelve twenty minutes to eleven twenty minutes after twelve

Super Teacher Worksheets - www.superteacherworksheets.com