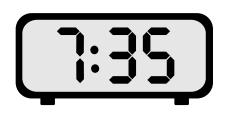

## Telling Time

What time is it? ten minutes after five ten minutes after four fifteen minutes after five

What time is it? twenty-five minutes to eight twenty-five minutes to seven twenty-five minutes after eight