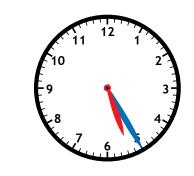

What time is it? twenty-five minutes to six twenty-five minutes after five twenty minutes after five

What time is it? ten minutes to ten ten minutes to eleven ten minutes after ten

What time is it? ten minutes to six five minutes to seven five minutes after six