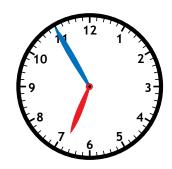

What time is it? twenty-five minutes to six twenty-five minutes after five twenty minutes after five

What time is it? ten minutes to ten ten minutes to eleven ten minutes after ten

What time is it? ten minutes to six five minutes to seven five minutes after six