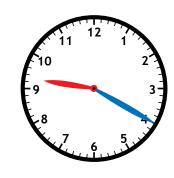

What time is it? five minutes after ten five minutes to elven five minutes after twelve

What time is it? twenty-five minutes after nine twenty-five minutes to eight twenty-five minutes after eight

What time is it? twenty minutes to nine twenty-five minutes to nine twenty minutes after nine