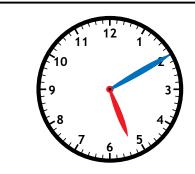

## Telling Time

What time is it? ten minutes after five ten minutes after four fifteen minutes after five

What time is it? twenty-five minutes to eight twenty-five minutes to seven twenty-five minutes after eight