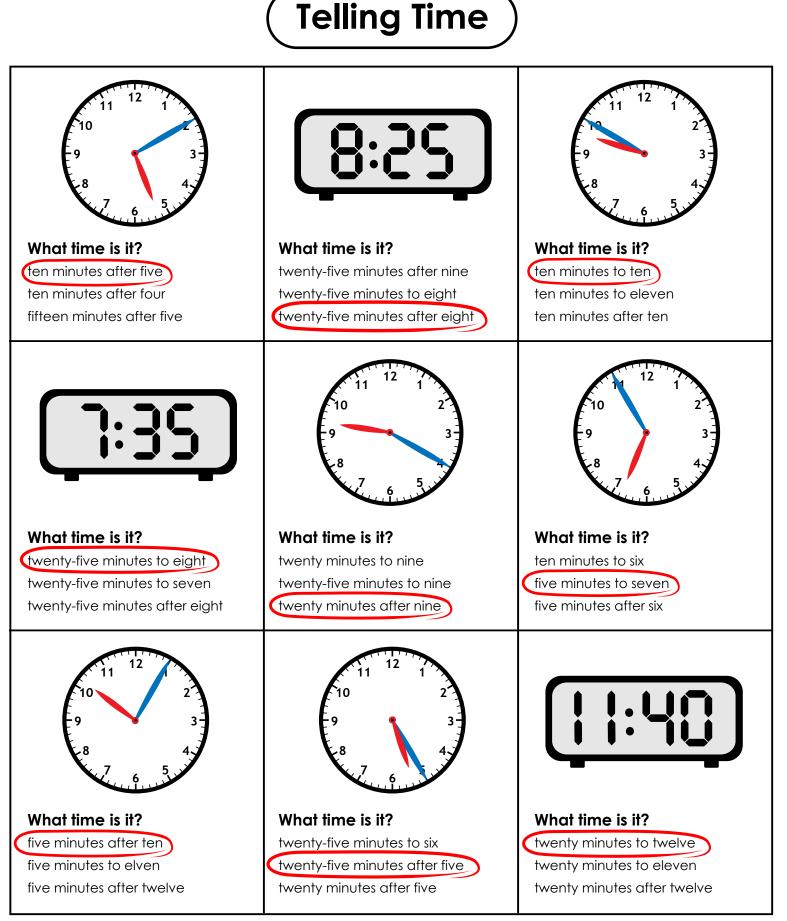

## Telling Time

What time is it? ten minutes after five ten minutes after four fifteen minutes after five

What time is it? twenty-five minutes to eight twenty-five minutes to seven twenty-five minutes after eight

What time is it? five minutes after ten five minutes to elven five minutes after twelve

What time is it? twenty-five minutes after nine twenty-five minutes to eight twenty-five minutes after eight

What time is it? twenty minutes to nine twenty-five minutes to nine twenty minutes after nine

What time is it? twenty-five minutes to six twenty-five minutes after five twenty minutes after five

What time is it? ten minutes to ten ten minutes to eleven ten minutes after ten

What time is it? ten minutes to six five minutes to seven five minutes after six

What time is it? twenty minutes to twelve twenty minutes to eleven twenty minutes after twelve

Super Teacher Worksheets - www.superteacherworksheets.com