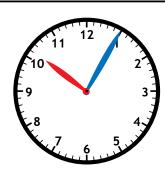

What time is it? five minutes after ten five minutes to elven five minutes after twelve

What time is it? twenty-five minutes after nine twenty-five minutes to eight twenty-five minutes after eight

What time is it? twenty minutes to nine twenty-five minutes to nine twenty minutes after nine