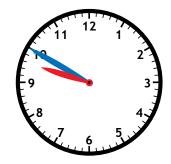

What time is it? five minutes after ten five minutes to elven five minutes after twelve

What time is it? twenty-five minutes after nine twenty-five minutes to eight twenty-five minutes after eight

What time is it? twenty minutes to nine twenty-five minutes to nine twenty minutes after nine