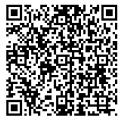

# **QR Subtraction**

Scan each QR code to view a subtraction word problem. Then solve each problem in the space provided. Show your work and write your answers on the lines. (All QR codes are in plain text format.)

**a.** Scan.

Solve and show your work.

. Scan.

Solve and show your work.

C.

Solve and show your work.

Solve and show your work.

the printable version of this worksheet.