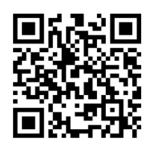

# **QR Subtraction**

Scan each QR code to view a subtraction word problem. Then solve each problem in the space provided. Show your work and write your answers on the lines. (All QR codes are in plain text format.)

#### What is a QR code?

QR stands for Quick Response Code. It is a digital bar code that can be read by most smartphones, tablets, and other computer scanners.