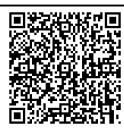

# **QR Subtraction**

Scan each QR code to view a subtraction word problem. Then solve each problem in the space provided. Show your work and write your answers on the lines. (All QR codes are in plain text format.)

**a.** Scan.

Solve and show your work.

. Scan.

Solve and show your work.

C.

Solve and show your work.

Solve and show your work.

the printable version of this worksheet.