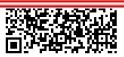

# **QR Subtraction**

Scan each QR code to view a subtraction word problem. Then solve each problem in the space provided. Show your work and write your answers on the lines. (All QR codes are in plain text format.)

**a.** Scan.

Solve and show your work.

. Scan.

Solve and show your work.

C.

Solve and show your work.

Solve and show your work.

the printable version of this worksheet.