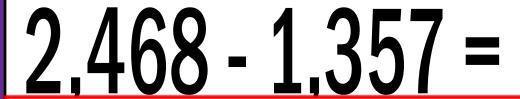

#### ~PREVIEW~

Please log in or register to download the printable version of this worksheet.

5,461 - 4,730 =

Check your answer.