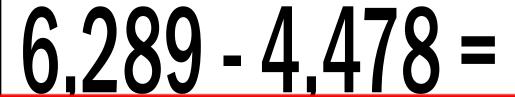

# ~PREVIEW~

Please log in or register to download the printable version of this worksheet.

4,006 - 2,246 =

(C-4)

Check your answer.