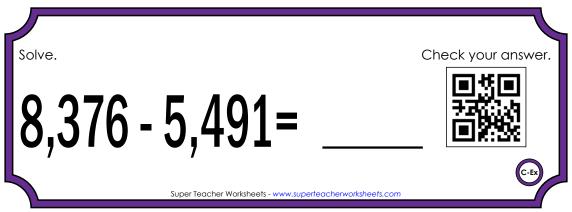

#### **QR Math Task Cards**





view in "plain text."

#### **Online Safety:**

Students are not directed to websites to view the answers.

Please be aware that some free apps may contain advertisements.

Adult supervision is recommended whenever students use an Internet-enabled device.

#### **CARD LIST**



# PREVIEW~

Please log in or register to download the printable version of this worksheet.

Check your answer.







# ~PREVIEW~

Please log in or register to download the printable version of this worksheet.

9,408 - 6,565 =



Check your answer.

# 3.718 - 954 =





# ~PREVIEW~

Please log in or register to download the printable version of this worksheet.

4,006 - 2,246 =



(C-4)

Check your answer.







#### ~PREVIEW~

Please log in or register to download the printable version of this worksheet.

5,461