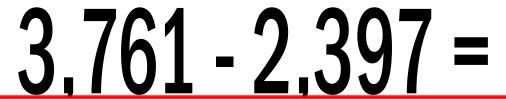

#### **QR Math Task Cards**





view in "plain text."

#### **Online Safety:**

Students are not directed to websites to view the answers.

Please be aware that some free apps may contain advertisements.

Adult supervision is recommended whenever students use an Internet-enabled device.

#### **CARD LIST**



# PREVIEW~

Please log in or register to download the printable version of this worksheet.

Check your answer.







# ~PREVIEW~

Please log in or register to download the printable version of this worksheet.

9,408 - 6,565 =



Check your answer.

# 3.718 - 954 =





# ~PREVIEW~

Please log in or register to download the printable version of this worksheet.

4,006 - 2,246 =



(C-4)

Check your answer.







#### ~PREVIEW~

Please log in or register to download the printable version of this worksheet.

5,461 - 4,730 =



Check your answer.







#### ~PREVIEW~

Please log in or register to download the printable version of this worksheet.

2,999 - 1,348 =



(C-8)

Check your answer.

# 6.154 - 1.701 =





#### ~PREVIEW~

Please log in or register to download the printable version of this worksheet.

9,580 - 3,776 =



Check your answer.







#### ~PREVIEW~

Please log in or register to down