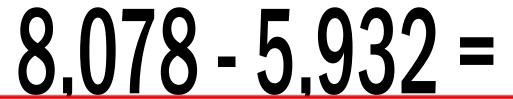

#### ~PREVIEW~

Please log in or register to download the printable version of this worksheet.

2,999 - 1,348 =

(C-8)

Check your answer.