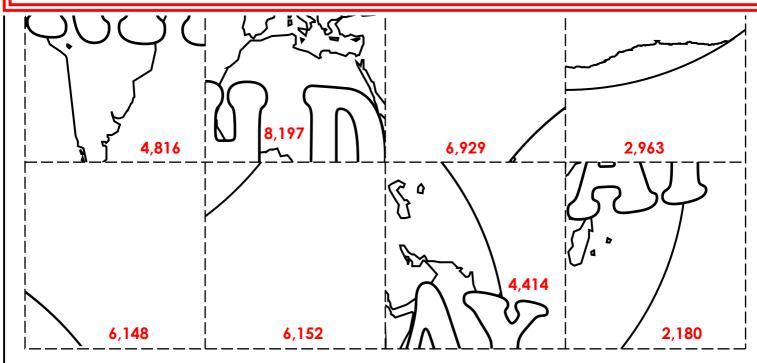

### Math Puzzle Picture

Solve the equations below. Then, cut out the picture squares. Match the number printed on the picture squares to your answers below and glue them in place to unscramble the mystery picture.