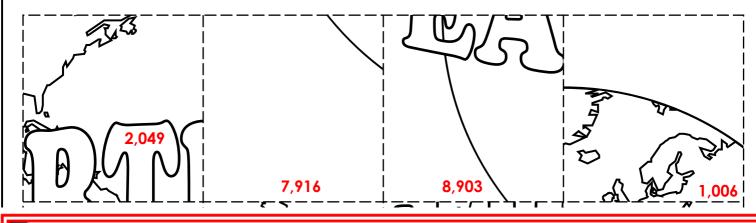

### Math Puzzle Picture

Solve the equations below. Then, cut out the picture squares. Match the number printed on the picture squares to your answers below and glue them in place to unscramble the mystery picture.