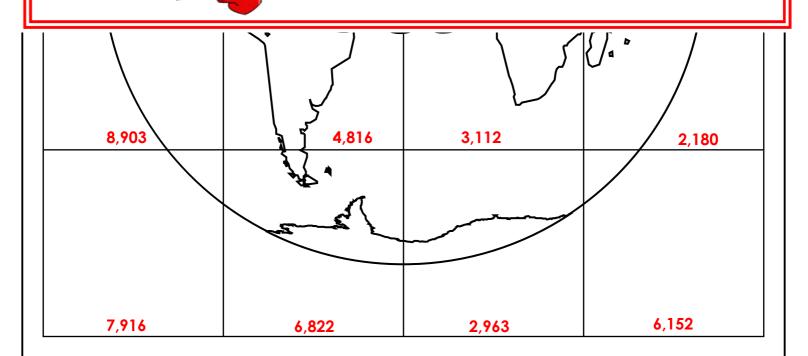

---------|--------------|--------------|
| 8,772        | 7,345        | 3,069        | 6,637        |
| <u>- 856</u> | <u>- 523</u> | <u>- 106</u> | <u>- 485</u> |

| Name:  |
|--------|
| NOTIC. |

## **Math Puzzle Picture**

Solve the equations. Then, cut out the picture squares. Match the number printed on the picture squares to your answers below and glue them in place to unscramble the mystery picture.





# ~PREVIEW~

Please log in or register to download the printable version of this worksheet.



#### **ANSWER KEY**

### Math Puzzle Picture

**Note to teachers:** You may wish to keep page 2 until after page 1 has been completed to prevent estimating or getting the answers by studying the puzzle.



# Please log in or register to download the printable version of this worksheet.