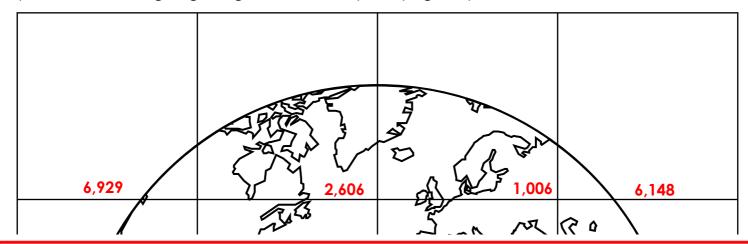

## **Math Puzzle Picture**

Solve the equations. Then, cut out the picture squares. Match the number printed on the picture squares to your answers below and glue them in place to unscramble the mystery picture.