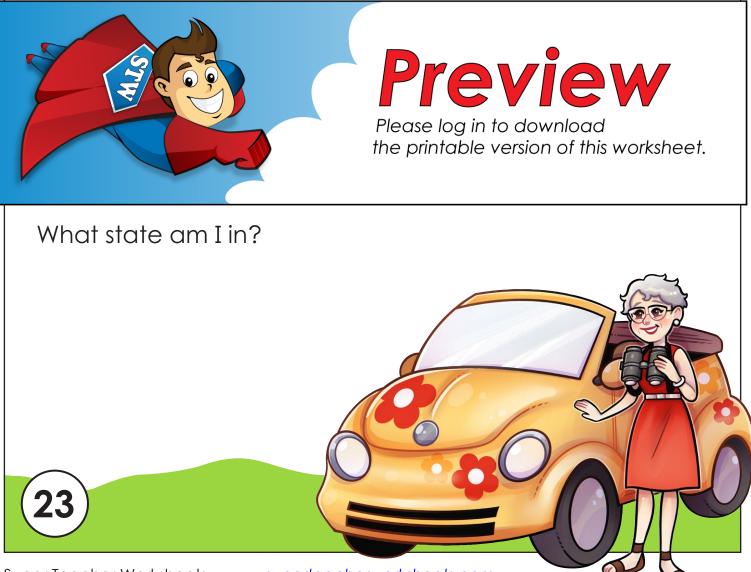

## Penelope Peabody

I met a friendly stranger and asked her what I should see in this state. She said, "Little Rock." I'm not sure what she meant, so I pulled out my magnifying glass and began looking at stones. There are many beautiful little rocks here!