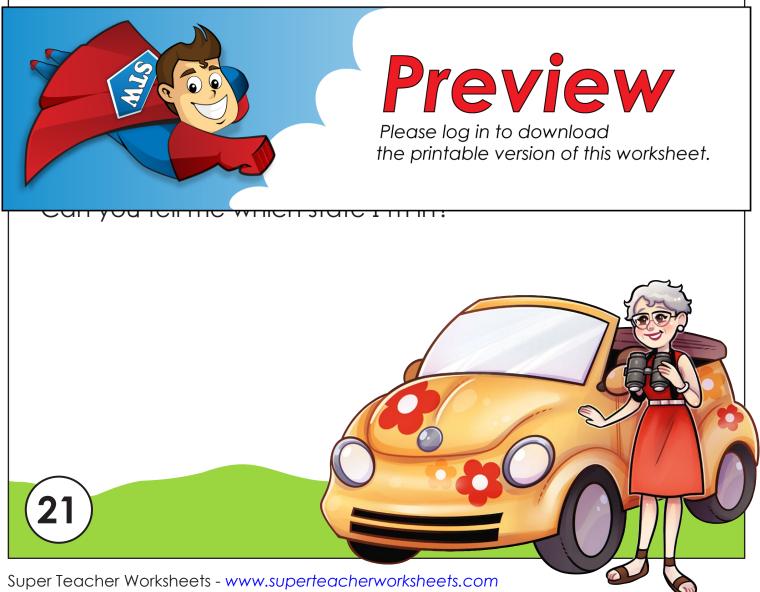

## Penelope Peabody

It's about time I made it to the Cornhusker State! Which state is that, again? Maybe I'll travel to the capital of Lincoln to ask around. Or maybe I should go to the state's most populated city, Omaha.