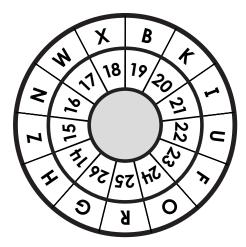

# Oklahoma Facts

Use the decoders below to reveal the state facts.

| ☆ | $\otimes$ | * | 9 | $\Diamond$ |
|---|-----------|---|---|------------|
| 0 | 1         | 2 | 3 | 4          |

| X | ▲ |   | • | <u></u> |
|---|---|---|---|---------|
| 5 | 6 | 7 | 8 | 9       |

#### Fact 1

 19
 1
 7
 2
 20
 6
 4
 12
 7
 21
 12
 8
 14
 4

 14
 21
 26
 14
 4
 12
 8
 16
 7
 8
 22
 25
 7
 1
 5
 24
 21
 16
 8

 21
 16
 24
 20
 1
 7
 14
 24
 6
 7
 21
 8
 21
 12
 ©
 ©
 ©

 23
 4
 4
 8
 7
 19
 24
 3
 4
 12
 4
 7
 1
 4
 3
 4
 1

## Fact 2

 8
 14
 4
 12
 8
 7
 8
 4
 23
 1
 7
 26
 24
 23

 24
 20
 1
 7
 14
 24
 6
 7
 14
 7
 12
 7
 5
 21
 2
 8
 22
 25
 4

 24
 23
 7
 16
 7
 8
 21
 3
 4
 7
 6
 4
 25
 21
 2
 7
 16

 12
 14
 21
 4
 1
 11
 17
 21
 8
 14
 Image: Arrow of the content of the