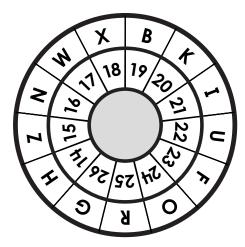

## Oklahoma Facts

Use the decoders below to reveal the state facts.

| ☆ | $\otimes$ | * | 9 | $\Diamond$ |
|---|-----------|---|---|------------|
| 0 | 1         | 2 | 3 | 4          |

| X |   |   | • | <b>③</b> |
|---|---|---|---|----------|
| 5 | 6 | 7 | 8 | 9        |

### Fact 1

### Fact 2