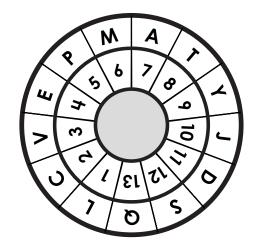

# Oklahoma Facts

Use the decoders below to reveal the state facts.

| ☆ | $\otimes$ | * | 9 | $\Diamond$ |
|---|-----------|---|---|------------|
| 0 | 1         | 2 | 3 | 4          |

| X | ▲ |   | • | <u></u> |
|---|---|---|---|---------|
| 5 | 6 | 7 | 8 | 9       |

#### Fact 1

 19
 1
 7
 2
 20
 6
 4
 12
 7
 21
 12
 8
 14
 4

 14
 21
 26
 14
 4
 12
 8
 16
 7
 8
 22
 25
 7
 1
 5
 24
 21
 16
 8

 21
 16
 24
 20
 1
 7
 14
 24
 6
 7
 21
 8
 21
 12
 ©
 ©
 ©

 23
 4
 4
 8
 7
 19
 24
 3
 4
 12
 4
 7
 1
 4
 3
 4
 1

## Fact 2

 8
 14
 4
 12
 8
 7
 8
 4
 23
 1
 7
 26
 24
 23

 24
 20
 1
 7
 14
 24
 6
 7
 14
 7
 12
 7
 5
 21
 2
 8
 22
 25
 4

 24
 23
 7
 16
 7
 8
 21
 3
 4
 7
 6
 4
 25
 21
 2
 7
 16

 12
 14
 21
 4
 1
 11
 17
 21
 8
 14
 Image: Arrow of the content of the