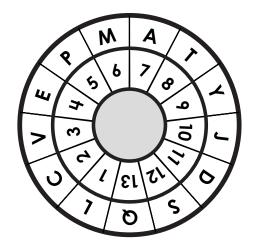

## Oklahoma Facts

Use the decoders below to reveal the state facts.

| ☆ | $\otimes$ | * | 9 | $\Diamond$ |
|---|-----------|---|---|------------|
| 0 | 1         | 2 | 3 | 4          |

| X |   |   | • | <b>③</b> |
|---|---|---|---|----------|
| 5 | 6 | 7 | 8 | 9        |

### Fact 1

### Fact 2