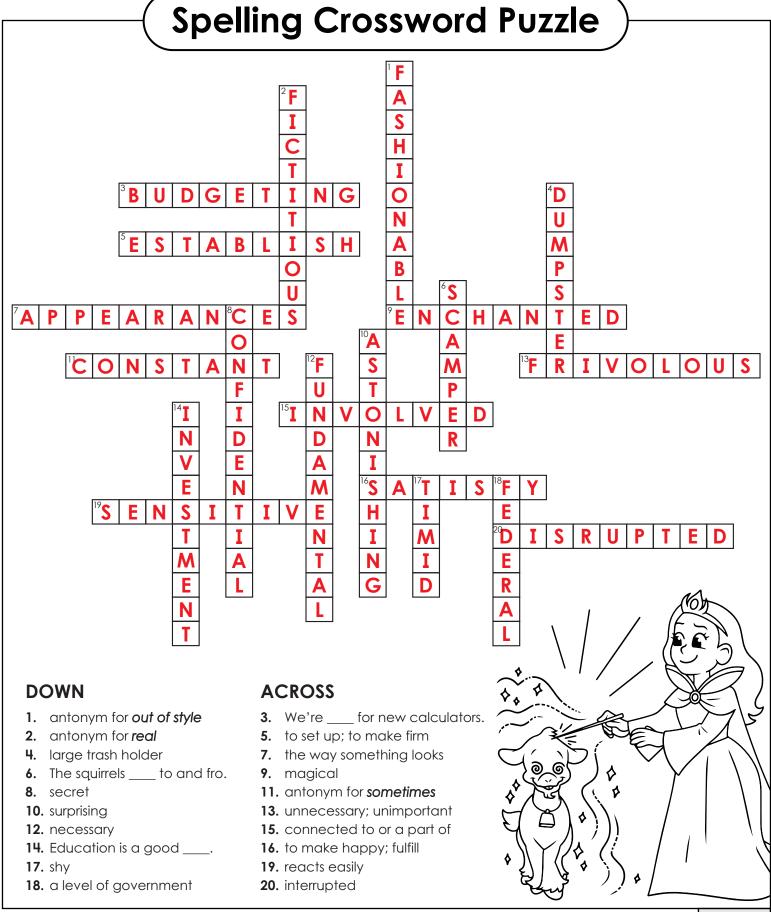

## **Spelling Crossword Puzzle ACROSS DOWN** 3. We're \_\_\_\_ for new calculators. 1. antonym for out of style 2. antonym for real 5. to set up; to make firm 4. large trash holder 7. the way something looks **6.** The squirrels \_\_\_\_ to and fro. 9. magical 11. antonym for sometimes 8. secret 10. surprising 13. unnecessary; unimportant 12. necessary 15. connected to or a part of **14.** Education is a good \_\_\_\_\_. 16. to make happy; fulfill **17.** shy 19. reacts easily 18. a level of government **20.** interrupted

## **Spelling Crossword Puzzle**