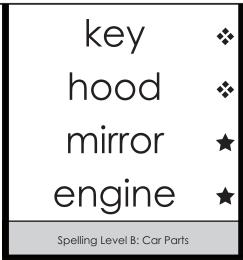

### **Word Slider**

Spelling Level B: Car Parts

## **Word Slider**

Spelling Level B: Car Parts

tires
wheels
gas cap
trunk
seat belt
bumper
lock