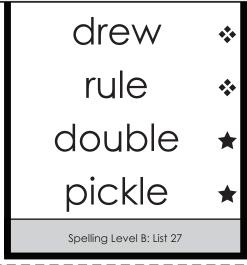

## **Word Slider**

Spelling Level B: List 27

# **Word Slider**

Spelling Level B: List 27

bubble
simple
middle
marble
angle
apple
puzzle