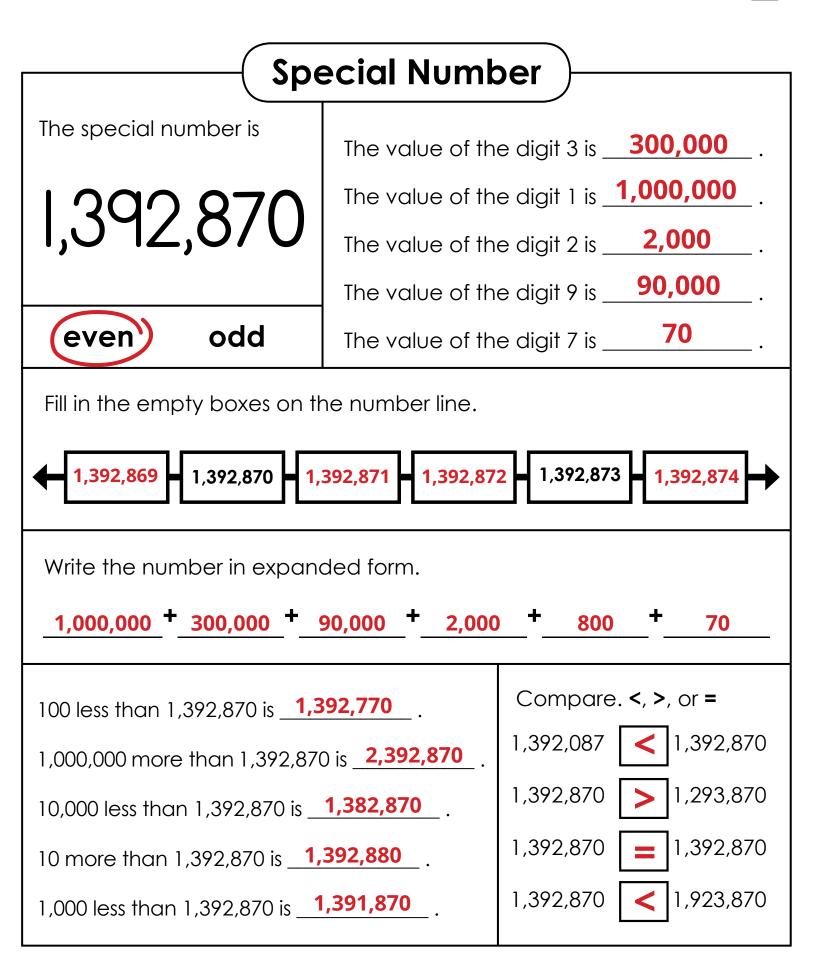

| Ν | a   | m   | e   | : |
|---|-----|-----|-----|---|
| • | · • | ••• | . • | ٠ |

| Special Number                                    |                             |  |  |  |
|---------------------------------------------------|-----------------------------|--|--|--|
| The special number is                             | The value of the digit 3 is |  |  |  |
|                                                   | The value of the digit 1 is |  |  |  |
| 1,392,870                                         | The value of the digit 2 is |  |  |  |
|                                                   | The value of the digit 9 is |  |  |  |
| even odd                                          | The value of the digit 7 is |  |  |  |
| Fill in the empty boxes on the number line.       |                             |  |  |  |
| ▲ 1,392,870 ▲ 1,392,873 ▲                         |                             |  |  |  |
| Write the number in expanded form.<br>+ + + + + + |                             |  |  |  |
|                                                   |                             |  |  |  |
| 100 less than 1,392,870 is                        |                             |  |  |  |
| 1,000,000 more than 1,392,8                       | 70 is 1,392,0871,392,870    |  |  |  |
| 10,000 less than 1,392,870 is                     | . 1,392,870 1,293,870       |  |  |  |
| 10 more than 1,392,870 is                         | . 1,392,870 1,392,870       |  |  |  |
| 1,000 less than 1,392,870 is _                    | . 1,392,870 1,923,870       |  |  |  |