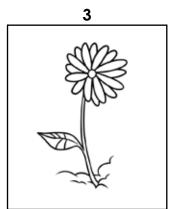

## Sequencing

Color and cut out the pictures on the next page and glue them into the boxes below in the correct sequence. Then tell what is happening in each picture.

## ~PREVIEW~

Please log in or register to download the printable version of this worksheet.

First: (Answers will vary.) A child rolls a snowball.

Second: (Answers will vary.) Three snowballs are placed on top of each other.

Third: (Answers will vary.) A nose, hat, mouth, and buttons are added to make a snowman.