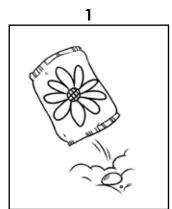

## Sequencing

Color and cut out the pictures on the next page and glue them into the boxes below in the correct sequence. Then tell what is happening in each picture.

## ~PREVIEW~

Please log in or register to download the printable version of this worksheet.

First: (Answers will vary.) A child rolls a snowball.

Second: (Answers will vary.) Three snowballs are placed on top of each other.