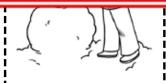

## ~PREVIEW~

Please log in or register to download the printable version of this worksheet.

First: (Answers will vary.) A child rolls a snowball.

Second: (Answers will vary.) Three snowballs are placed on top of each other.