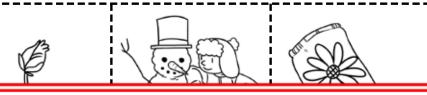

## Sequencing

Color and cut out the pictures on the next page and glue them into the boxes below in the correct sequence. Then tell what is happening in each picture.

## ~PREVIEW~

Please log in or register to download the printable version of this worksheet.

First: (Answers will vary.) A child rolls a snowball.

Second: (Answers will vary.) Three snowballs are placed on top of each other.

Third: (Answers will vary.) A nose, hat, mouth, and buttons are added to make a snowman.