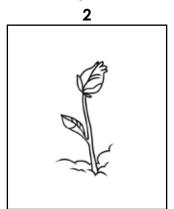

## Sequencing

Color and cut out the pictures on the next page and glue them into the boxes below in the correct sequence. Then tell what is happening in each picture.

## ~PREVIEW~

Please log in or register to download the printable version of this worksheet.

First: (Answers will vary.) A child rolls a snowball.

Second: (Answers will vary.) Three snowballs are placed on top of each other.