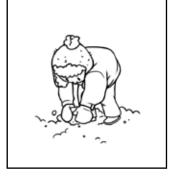

## Sequencing

Color and cut out the pictures on the next page and glue them into the boxes below in the correct sequence. Then tell what is happening in each picture.

## ~PREVIEW~

Please log in or register to download the printable version of this worksheet.

First: (Answers will vary.) A child rolls a snowball.

Second: (Answers will vary.) Three snowballs are placed on top of each other.