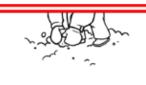

## ~PREVIEW~

Please log in or register to download the printable version of this worksheet.

First: (Answers will vary.) A child rolls a snowball.

Second: (Answers will vary.) Three snowballs are placed on top of each other.