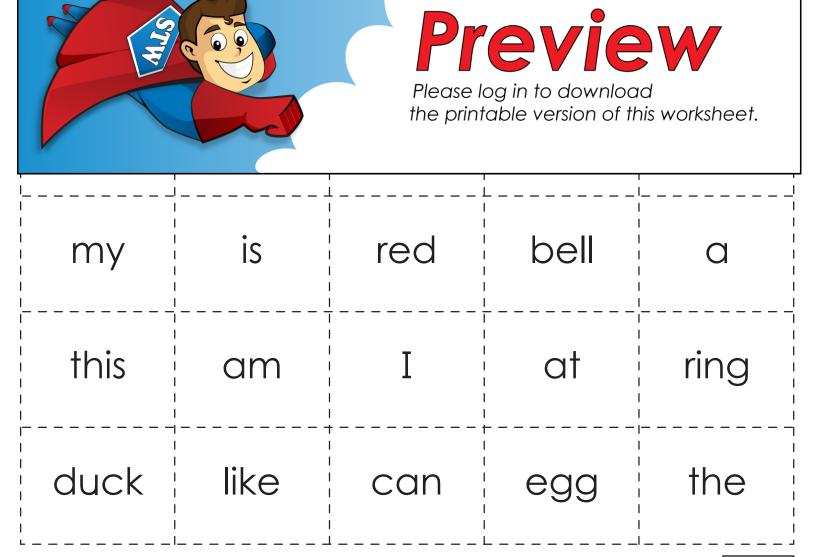

## Let's Make Sentences

Cut out the words. Rearrange them on the table to make sentences.

examples: Look at this hen.

They can ring the bell.

My hat is red.

| Name: |                                                                                                                                                                      |
|-------|----------------------------------------------------------------------------------------------------------------------------------------------------------------------|
|       | Let's Make Sentences                                                                                                                                                 |
| Begin | our word cards to make sentences. Write the sentences.  each sentence with a capital letter and end it with a period or question mark.  many sentences can you make? |
| 1.    |                                                                                                                                                                      |
|       | Please log in to download the printable version of this worksheet.                                                                                                   |
| 4.    |                                                                                                                                                                      |
| 5.    |                                                                                                                                                                      |
| 6.    |                                                                                                                                                                      |