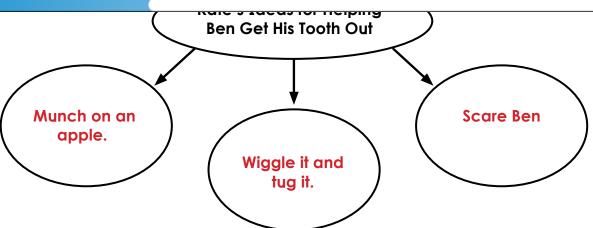

### Ben's Loose Tooth

By Donna Latham

"I'm always last," Ben sighed. "Last to learn to whistle. Last to lose a tooth." Ben's older sister, Kate, was always bossy. "Jiggle your teeth," she said. "Find one that's wiggly and wobbly."

Tooth by tooth, Ben jigaled. He wrigaled the last tooth, "It's wigaly,

# Preview

Please log in to download the printable version of this worksheet.

out of you! that s now you get ha of hiccups, maybe it works for feeth too.

Ben squeezed his eyes shut. He held his breath. He waited and waited. "Hey! When are you going to scare me?" He propped one eye open.

"How scary would it be if I told you?" Kate asked.

"Well—," Ben said.

"Boo!" cried Kate. She flapped her arms.

Ben's fingers flew to the tooth. He wriggled it. He jiggled it. "Blah! I'll never lose a tooth." He hung his head. "I'll never learn to whistle, either."

"Whistle? I can teach you!" Kate said. "Pucker your lips. Leave a tiny space." Ben scrunched his lips together.

"Perfect." Kate smiled. "Now, shoot the air out. Hard."

With all his might, Ben blasted air. Out burst a high note—with his tooth!