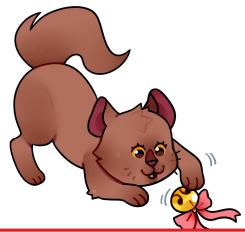

## Sam the Cat

by S. V. Richard

Jill has a brown cat. Her cat's name is Sam.

Sam plays with a bell. Jill rolls the bell. Sam runs to the bell.

Sam does not come out.

Jill jumps. The bell rolls out from under the bed. Sam jumps on the bell.

"There you are," Jill says.