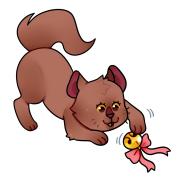

## Sam the Cat

by S. V. Richard

Jill has a brown cat. Her cat's name is Sam.

Sam plays with a bell. Jill rolls the bell. Sam runs to the bell.

Sam does not come out.

Jill jumps. The bell rolls out from under the bed. Sam jumps on the bell.

"There you are," Jill says.