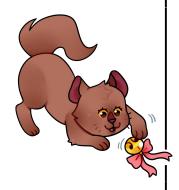

# Sam the Cat

by S. V. Richard

Draw lines to match the words from the story with their meanings.

1. bell

a. leaps or hops

2. yells

**b.** turns over and over; spins

**4**. rolls

**d.** place where you sleep

5. bed

e. shouts; talks loudly

| Name:                                                                                                                                  |
|----------------------------------------------------------------------------------------------------------------------------------------|
| Sam the Cat  by S. V. Richard  In the story, "Sam the Cat," Jill plays                                                                 |
| with her cat, Sam.                                                                                                                     |
| Do you have a pet? What is your favorite game to play with your pet? If you don't have a pet, write about someone's pet that you know. |
|                                                                                                                                        |
| Preview Please log in to download the printable version of this worksheet.                                                             |
|                                                                                                                                        |
|                                                                                                                                        |
|                                                                                                                                        |