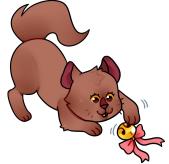

## Sam the Cat

by S. V. Richard

Jill has a brown cat. Her cat's name is Sam.

Sam plays with a bell. Jill rolls the bell. Sam runs to the bell.

Sam does not come out.

Jill jumps. The bell rolls out from under the bed. Sam jumps on the bell.

"There you are," Jill says.