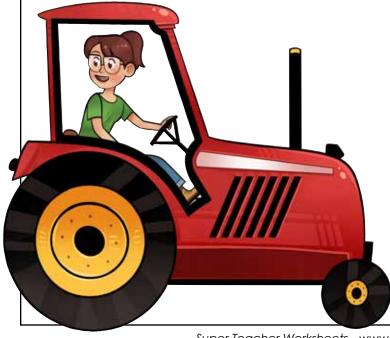

He runs outside. Mom steps down from her red tractor.

"For you, Mom!" Hunter says.

Name: