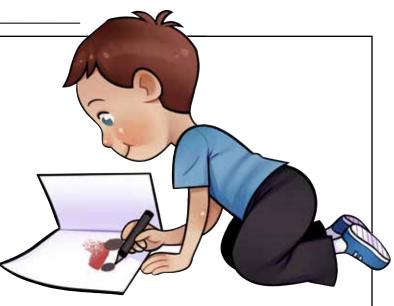

## Hunter's Cerrel

By Suzanne R. Klein

"I will make a card for Mom," Hunter says.

Hunter writes his name. He writes Mom's name.

## Preview

Please log in to download the printable version of this worksheet.

tractors, but there are no red tractors.

Hunter thinks. He draws a red box. He draws two black circles under the box.

"Now, I have a red tractor," Hunter says.