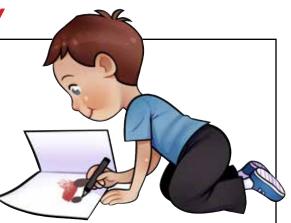

## Hunter's Cerrel

By Suzanne R. Klein

"I will make a card for Mom," Hunter says.

Hunter writes his name. He writes Mom's name.

## Preview

Please log in to download the printable version of this worksheet.

tractors, but there are no red tractors.

Hunter thinks. He draws a red box. He draws two black circles under the box.

"Now, I have a red tractor," Hunter says.

He runs outside. Mom steps down from her red tractor.

"For you, Mom!" Hunter says.

Name: