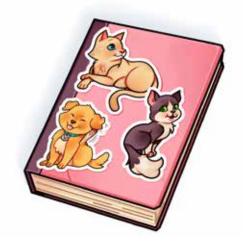

### Hunter's Gard

By Suzanne R. Klein

Write the matching word from the box below to each picture.

tractor stickers write circle

#### Hunter's Card

By Suzanne R. Klein

Write the matching word from the box below to each picture.

tractor stickers write circle

## Preview

Please log in to download the printable version of this worksheet.

stickers

tractor