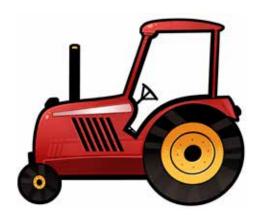

## Preview

Please log in to download the printable version of this worksheet.

tractors, but there are no red tractors.

Hunter thinks. He draws a red box. He draws two black circles under the box.

"Now, I have a red tractor," Hunter says.

He runs outside. Mom steps down from her red tractor.

"For you, Mom!" Hunter says.

Name:

## Preview

Please log in to download the printable version of this worksheet.

- 3. What was **not** on Hunter's card?
  - a. a sticker
  - **c.** a picture of Hunter

- **b.** a picture of Mom
- **d.** a picture of a tractor
- **4.** Why does Hunter want a red tractor on the card?
  - a. Mom likes green tractors.b. Mom likes stickers.
  - **c.** Mom has a red tractor.
- **d.** Mom does not like blue.

## Preview

Please log in to download the printable version of this worksheet.

- 3. What was not on Hunter's card?
  - a. a sticker
  - **c.** a picture of Hunter

- **b.** a picture of Mom
- **d.** a picture of a tractor
- 4. Why does Hunter want a red tractor on the card?
  - **a.** Mom likes green tractors.
  - c. Mom has a red tractor.
- **b.** Mom likes stickers.
- **d.** Mom does not like blue.