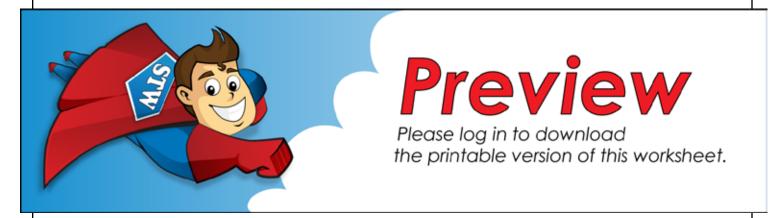

## Preview

Please log in to download the printable version of this worksheet.

4. Tell 4 things Bob does when he gets home.

| Name: |  |  |
|-------|--|--|
|       |  |  |

By Roy Kindelberger

Characters:

1. \_\_\_\_\_

#### Freg en a Leg

By Roy Kindelberger

a bird

4. Tell 4 things Bob does when he gets home.