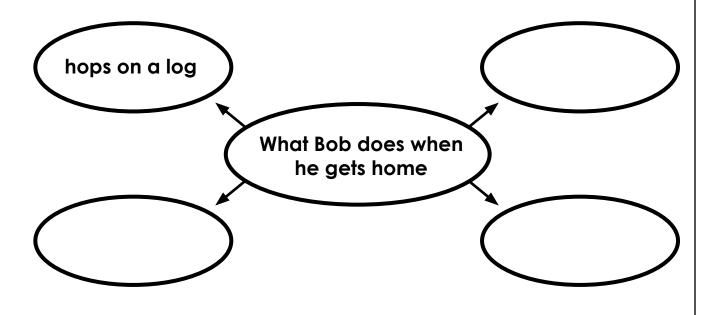

## Preview

Please log in to download the printable version of this worksheet.

4. Tell 4 things Bob does when he gets home.

| Name: |  |  |
|-------|--|--|
|       |  |  |

By Roy Kindelberger

Characters:

1. \_\_\_\_\_

#### Freg en a Leg

By Roy Kindelberger

a bird

4. Tell 4 things Bob does when he gets home.