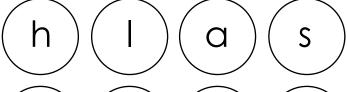

# The Loud City

Fill in the missing letters.

Please log in to download the printable version of this worksheet.

Color the letters in *hear*.

Trace.

How many letters are in *hear*?

|       | <br> | <br> | <br> | . <b>_</b> _ | <br>. <b>_</b> - | <br> | <br> | <br> | <br> | <br> | <br> |
|-------|------|------|------|--------------|------------------|------|------|------|------|------|------|
| Name: |      |      |      |              |                  |      |      |      |      |      |      |

# The Loud City

Fill in the missing letters.