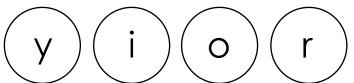

# The Loud City

Fill in the missing letters.

Please log in to download the printable version of this worksheet.

Color the letters in *hear*.

Trace.

How many letters are in *hear*?

|       | <br> | <br> | <br> | . <b>_</b> _ | <br>. <b>_</b> - | <br> | <br> | <br> | <br> | <br> | <br> |
|-------|------|------|------|--------------|------------------|------|------|------|------|------|------|
| Name: |      |      |      |              |                  |      |      |      |      |      |      |

# The Loud City

Fill in the missing letters.