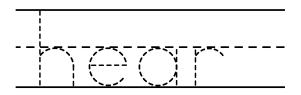

# The Loud City

Fill in the missing letters.

Please log in to download the printable version of this worksheet.

Color the letters in *hear*.

Trace.

How many letters are in *hear*?

|       | <br> | <br> | <br> | . <b>_</b> _ | <br>. <b>_</b> - | <br> | <br> | <br> | <br> | <br> | <br> |
|-------|------|------|------|--------------|------------------|------|------|------|------|------|------|
| Name: |      |      |      |              |                  |      |      |      |      |      |      |