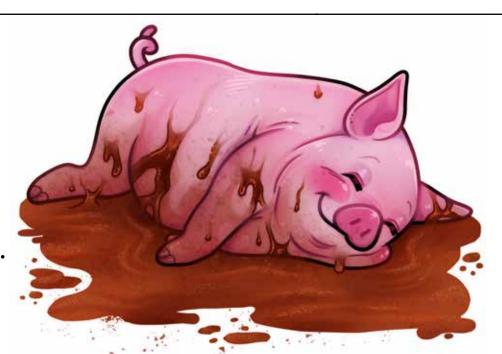

# At the Farm

Sam and May are at the farm. They see a pig. It is in the mud.

# At the Farm

Sam and May are at the farm. They see a pig.