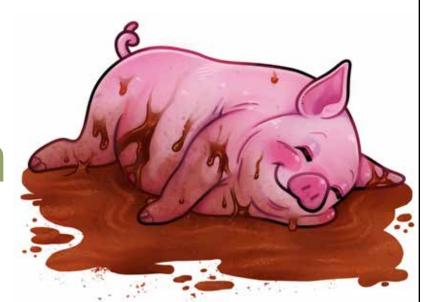

# At the Farm

Sam and May are at the farm. They see a pig. It is in the mud.

# At the Farm

Sam and May are at the farm. They see a pig.