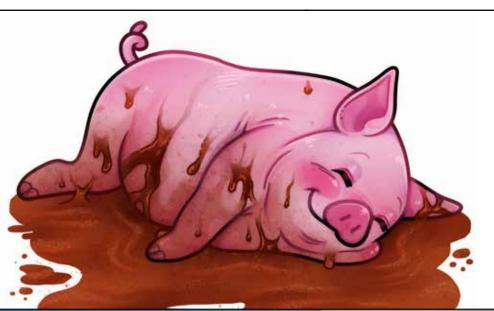

# At the Farm

Sam and May are at the farm. They see a pig. It is in the mud.

# At the Farm

Sam and May are at the farm. They see a pig.