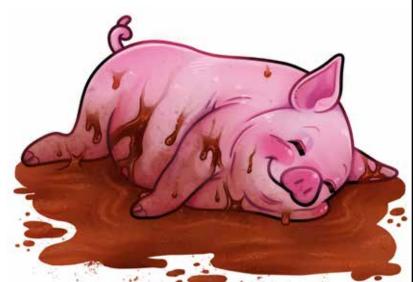

# At the Farm

Sam and May are at the farm. They see a pig. It is in the mud.

# At the Farm

Sam and May are at the farm. They see a pig.